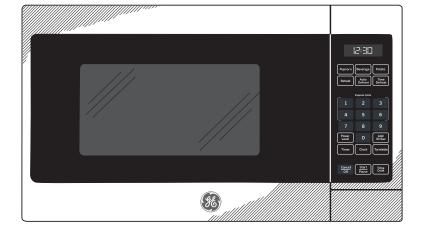

#### **FEATURES AND BENEFITS**

0.7 cu. ft. capacity - 700 Watts (IEC-705 test procedure)

Convenience cooking controls - Operating made quick and easy

Stainless steel - Both stylish and easy to clean

Auto & time defrost - Defrosting time and power level are programmed automatically or manually for optimal results

Turntable - Rotates food throughout cycle

Control lockout - Helps prevent accidental activation

Kitchen timer - Minute timer helps keep you on track

Model JES1072SHSS - Stainless steel

Model JES1072DMBB - Black

Model JES1072DMWW - White