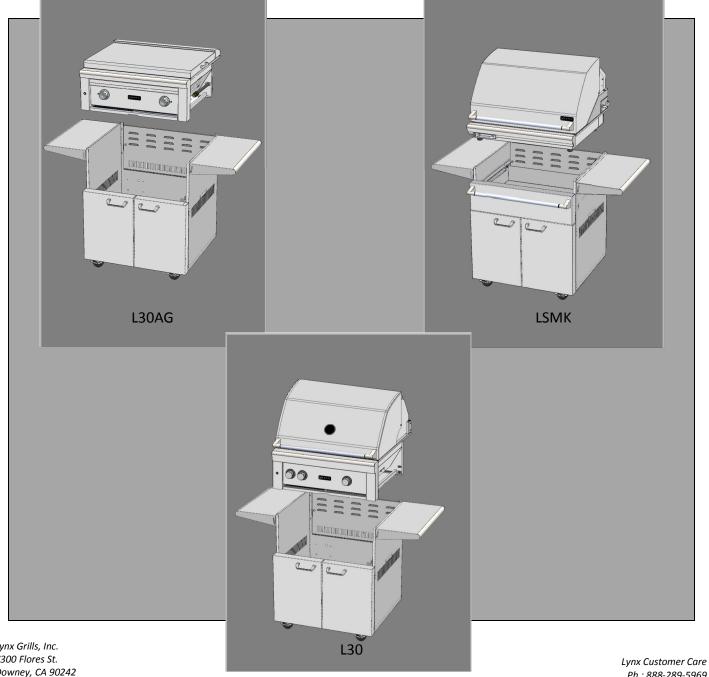

## Lynx 30" Universal Cart

L30(PS)R, L30AG, and LSMK

The following instructions are provided to help you install the Asado, 30" Grill, or Sonoma Smoker on the L30CART.

IMPORTANT: Be sure the L30CART's casters are locked to avoid movement when installing the grill.

Tools required: Rags, newspaper (to place any items on), Philips head screwdriver, and gloves.

This cart is intended for use with the Lynx 30" Professional Grill, 30" Asado Grill, and the 30" Sonoma Smoker only.