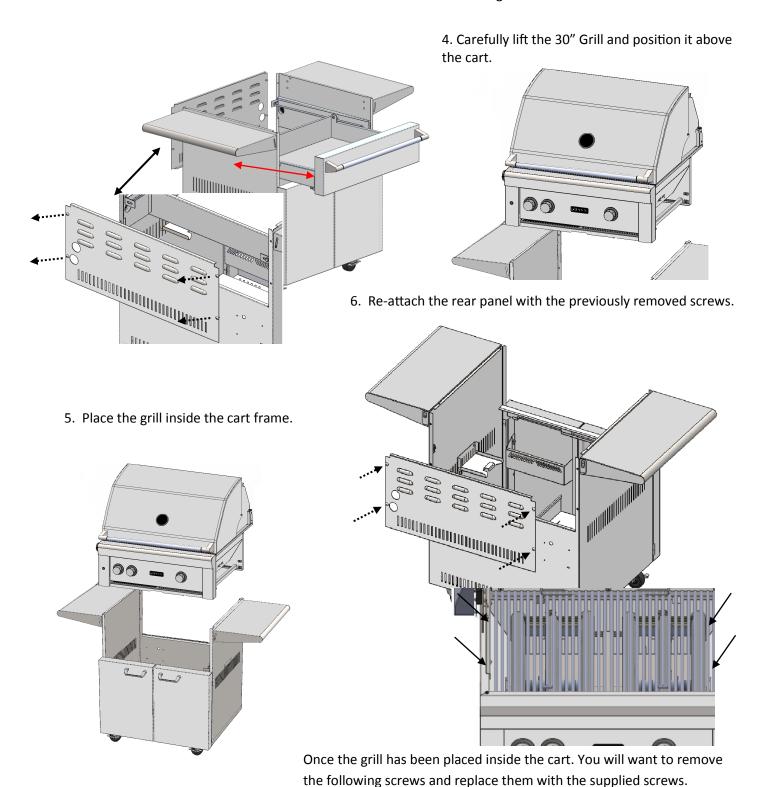

## L30PSR

- 1. Remove the four screws on the back panel.
- 2. Slide out drawer and remove completely.
- 3. Next remove the screws which attach the rails and remove the rails to begin installation.