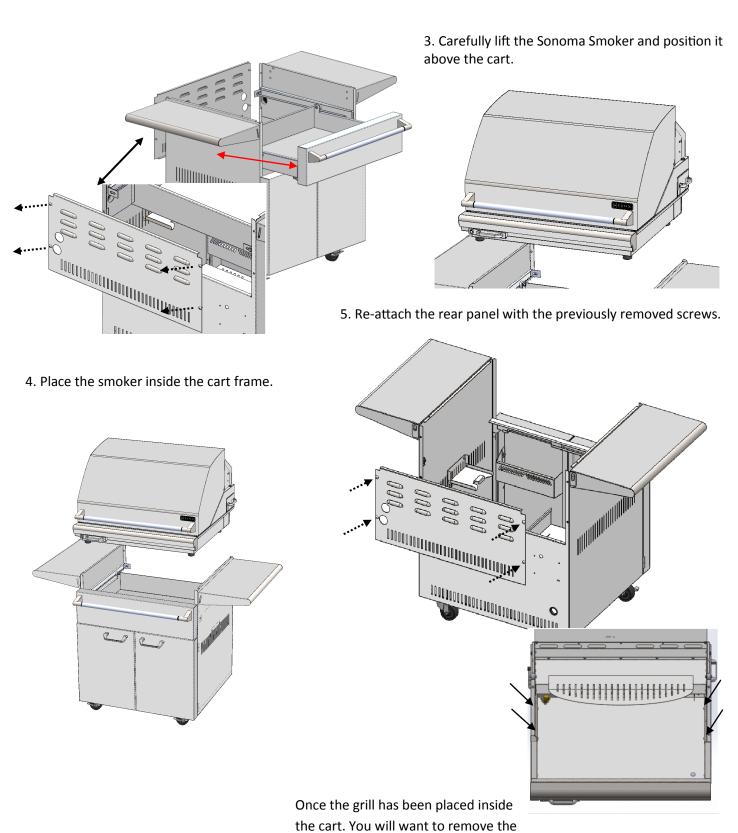

## **LSMK**

- 1. Remove the four screws on the back panel.
- 2. Slide out drawer or remove completely to begin installation.

following screws and replace them with the supplied screws.