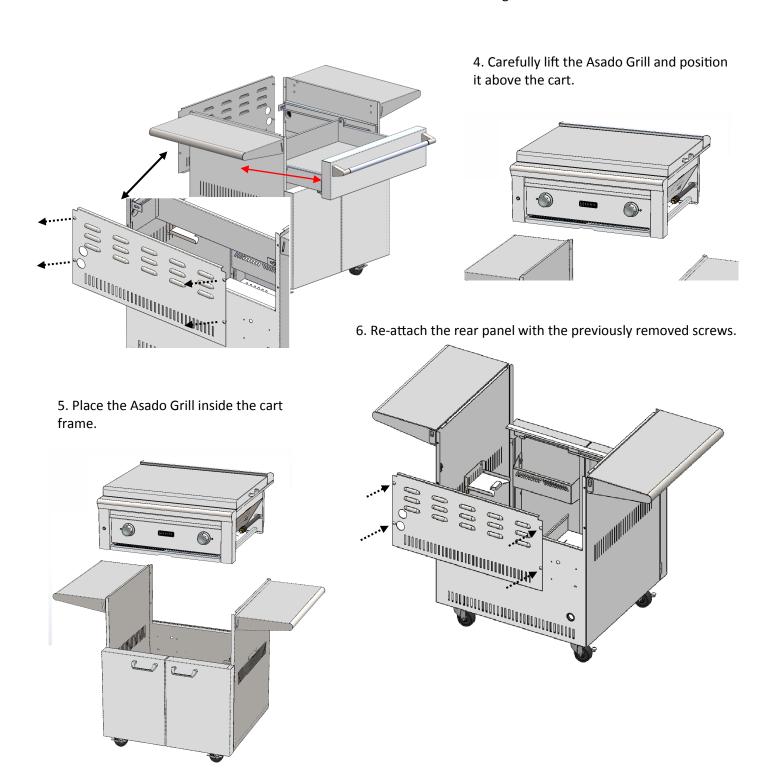

## L30AG

- 1. Remove the four screws on the back panel.
- 2. Slide out drawer and remove completely.
- 3. Next remove the screws which attach the rails and remove the rails to begin installation.