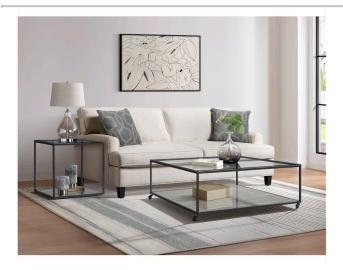

## **Elements International**

www.elementsgrp.com

SKU: Yasmin

**Availability:** 

Type: Tables

Category: Living Room

**Brand:** Elements International

Collection The Yasmin End Table offers a Features: stylish and contemporary addition

to any living space. With a sleek

tempered glass top and a

convenient bottom shelf, this table provide ample surface area for displaying décor or keeping your essentials within easy reach. The sturdy metal legs not only ensure stability but also lend an industrial charm to the design. It will be perfect for elevating the look of your home while providing functionality and versatility. Easy to assemble, the Yasmin End Table is a must-have for those seeking modern elegance and

practicality.