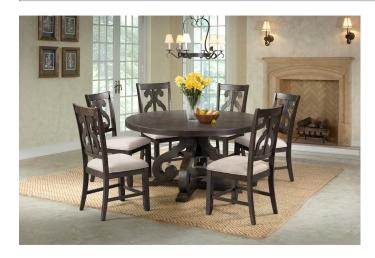

## STONE ROUND DINING SET

## **Elements International**

www.elementsgrp.com

SKU: Stone Round Dining Set

**Availability:** 

**Type:** Dining Room Sets Category: Casual Dining

Country of Vietnam

Origin:

**Brand:** Elements International

Product Bring refined style and warm

**Description:** design to your dining area with the

Stone Charcoal Round Dining height collection. Constructed of wood solids and veneers with a sultry dark ash finish, this set offers intricately carved legs, lath

back wooden chairs, and

upholstered cream cushion seats. Chic fully upholstered cream chairs add the finishing touch to

this charming collection.

**Collection** . Engineered and solid wood table Features: base and frame . Acacia veneer on table top . Two 18 inch table leaf extensions . Pedestal table base design . Solid Acacia wood chair seat, legs and framing with plywood slats . White plastic floor protectors on table and chairs