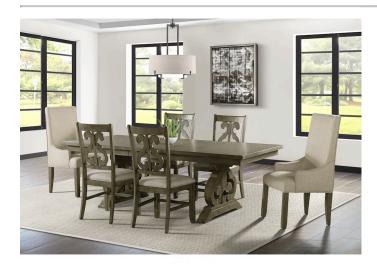

**Brand:** Elements International

Product Bring refined style and warm

Description: design to your dining area with the

Stone Grey Dining collection.
Constructed of wood solids and veneers with a sultry dark ash finish, this set offers intricately carved legs, lath back wooden chairs, and upholstered cream cushion seats. Chic fully

upholstered cream chairs add the finishing touch to this charming

collection.