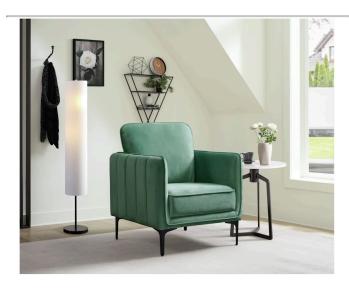

## **Elements International**

www.elementsgrp.com

SKU: Rae

Availability:

Type: Chairs

Category: Living Room

Width: 30" (76.2 cm)
Depth: 34" (86.4 cm)

Height: 36" (91.4 cm)

Country of Vietnam

Origin:

**Brand:** Elements International

**Product** Looking for luxury and comfort?

Description: The Rae Chair is up for the

challenge. With its velvet upholstery, this chair exudes elegance and sophistication. The pocketed coil and memory foam construction ensures optimal support and cushioning, allowing you to sink into a state of pure relaxation. The channel sides add a touch of visual interest, while the welt trim detail adds a refined finishing touch. Supported by sleek black metal legs, the Rae Chair seamlessly blends modern design with exceptional comfort. Whether used as an accent piece or as a cozy seat for lounging, this chair is sure to enhance any space with its stylish presence.