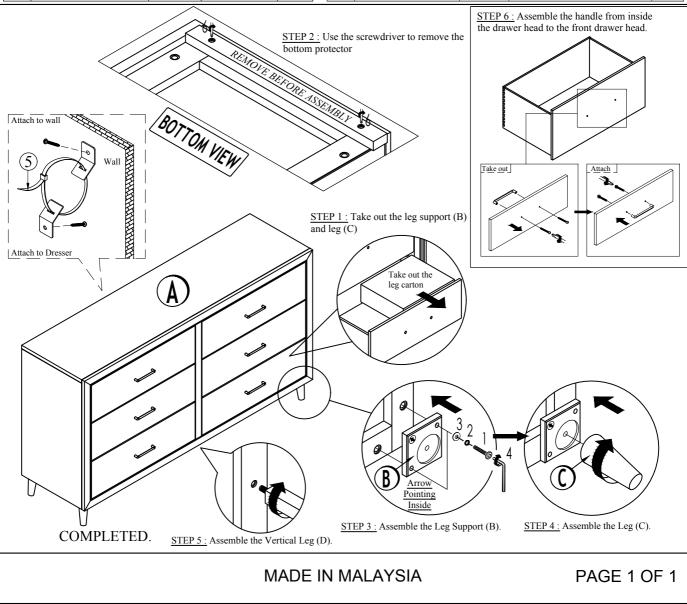

| PARTS LIST |              |            |              |               |   | HARDWARE LIST |                   |           |                                                          |              |       |
|------------|--------------|------------|--------------|---------------|---|---------------|-------------------|-----------|----------------------------------------------------------|--------------|-------|
| NO.        | PART DESC.   | PART       | CODE         | QTY           |   | NO.           | HARDWARE DESC.    | PART      | SIZE                                                     | CODE         | QTY   |
| А          | DRESSER      |            | MC400DR      | 1 pc          | 1 | ALLEN BOLT    | O,                | M6 x 35mm |                                                          | 8 pcs        |       |
|            | LEG SUPPORT  |            | PMC400CGLEG1 | 4 pcs         |   | 2             | SPRING WASHER     | 0         | Ø     M8     PMC400H/       Ø     M8 x 18mm     PMC400H/ |              | 8 pcs |
| В          |              |            |              |               |   | 3             | FLAT WASHER       | 0         |                                                          | PIVIC400HADS | 8 pcs |
| С          | LEG          | 0          | PMC400CGLEG2 | 4 pcs<br>1 pc |   | 4             | ALLEN KEY         |           | M4                                                       | ]            | 1 pc  |
|            |              |            |              |               |   | 5             | TIPPING RESTRAINT | -¢        |                                                          | PMC400ATKT   | 1 pc  |
| D          | VERTICAL LEG | <b>e</b> > | PMC400DR     |               |   | 6             | SCREWDRIVER       |           | NOT PF                                                   | ROVIDED      | 1 pc  |