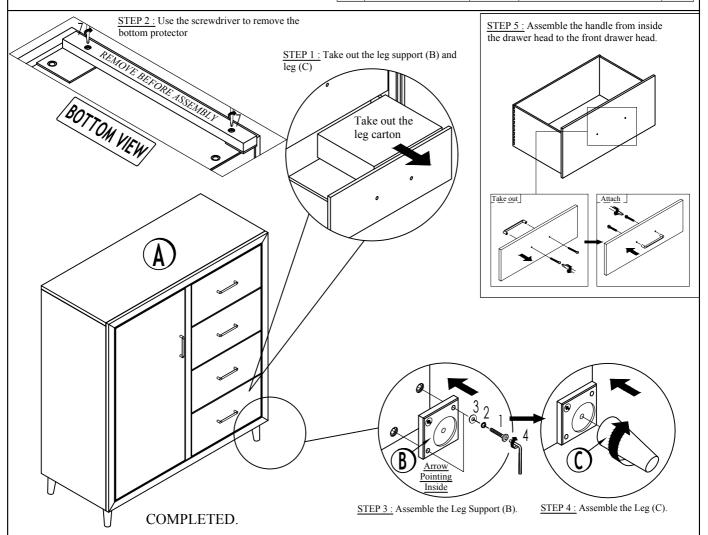

| PARTS LIST |             |            |              |       |  |  |  |  |
|------------|-------------|------------|--------------|-------|--|--|--|--|
| NO.        | PART DESC.  | PART       | CODE         | QTY   |  |  |  |  |
| Α          | CHEST       |            | MC400CH      | 1 pc  |  |  |  |  |
| В          | LEG SUPPORT |            | PMC400CGLEG1 | 4 pcs |  |  |  |  |
| С          | LEG         |            | PMC400CGLEG2 | 4 pcs |  |  |  |  |
| D          | SHELF PANEL | $\Diamond$ | PMC400CHSHF  | 2 pcs |  |  |  |  |

| HARDWARE LIST |                   |          |              |            |       |  |  |  |  |
|---------------|-------------------|----------|--------------|------------|-------|--|--|--|--|
| NO.           | HARDWARE DESC.    | PART     | SIZE         | CODE       | QTY   |  |  |  |  |
| 1             | ALLEN BOLT        | <b>Q</b> | M6 x 35mm    |            | 8 pcs |  |  |  |  |
| 2             | SPRING WASHER     | 0        | M8           |            | 8 pcs |  |  |  |  |
| 3             | FLAT WASHER       | 0        | M8 x 18mm    | PMC400HADS | 8 pcs |  |  |  |  |
| 4             | ALLEN KEY         |          | M4           |            | 1 pc  |  |  |  |  |
| 5             | SHELF SUPPORT     | 8        |              | PMC400SHP  | 8 pcs |  |  |  |  |
| 6             | TIPPING RESTRAINT | þ        |              | PMC400ATKT | 1 pc  |  |  |  |  |
| 7             | SCREWDRIVER       |          | NOT PROVIDED |            | 1 pc  |  |  |  |  |

PAGE 1 OF 2

MADE IN MALAYSIA