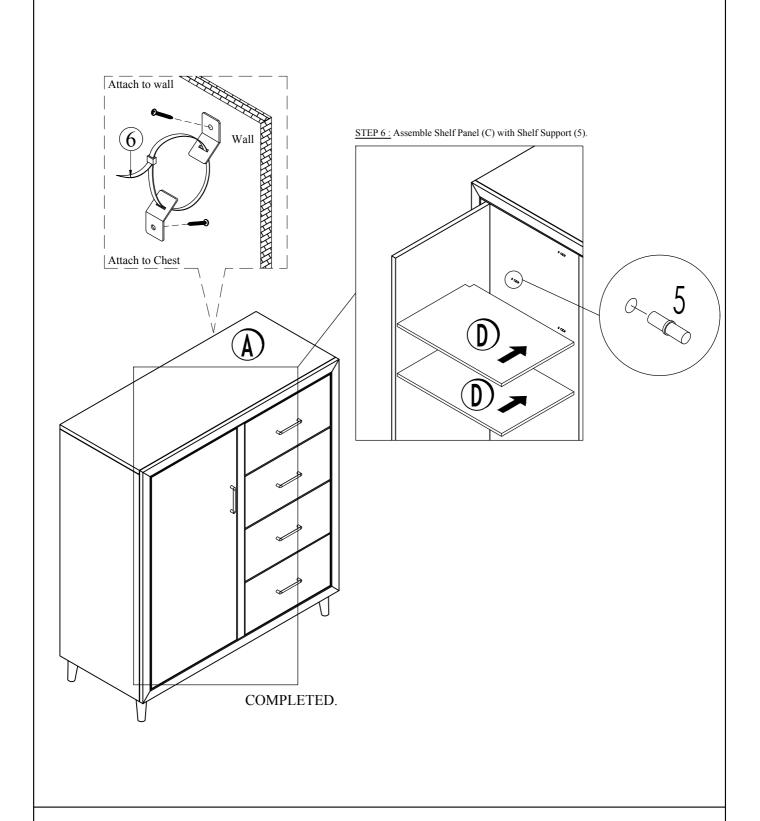

| PARTS LIST |             |            |              |       |  |  |  |  |
|------------|-------------|------------|--------------|-------|--|--|--|--|
| NO.        | PART DESC.  | PART       | CODE         | QTY   |  |  |  |  |
| Α          | CHEST       |            | MC400CH      | 1 pc  |  |  |  |  |
| В          | LEG SUPPORT |            | PMC400CGLEG1 | 4 pcs |  |  |  |  |
| С          | LEG         |            | PMC400CGLEG2 | 4 pcs |  |  |  |  |
| D          | SHELF PANEL | $\Diamond$ | PMC400CHSHF  | 2 pcs |  |  |  |  |

| HARDWARE LIST |                   |          |              |            |       |  |  |  |  |
|---------------|-------------------|----------|--------------|------------|-------|--|--|--|--|
| NO.           | HARDWARE DESC.    | PART     | SIZE         | CODE       | QTY   |  |  |  |  |
| 1             | ALLEN BOLT        | <b>Q</b> | M6 x 35mm    |            | 8 pcs |  |  |  |  |
| 2             | SPRING WASHER     | 0        | M8           |            | 8 pcs |  |  |  |  |
| 3             | FLAT WASHER       | 0        | M8 x 18mm    | PMC400HADS | 8 pcs |  |  |  |  |
| 4             | ALLEN KEY         |          | M4           |            | 1 pc  |  |  |  |  |
| 5             | SHELF SUPPORT     | 8        |              | PMC400SHP  | 8 pcs |  |  |  |  |
| 6             | TIPPING RESTRAINT | þ        |              | PMC400ATKT | 1 pc  |  |  |  |  |
| 7             | SCREWDRIVER       |          | NOT PROVIDED |            | 1 pc  |  |  |  |  |

## **ASSEMBLY INSTRUCTION FOR**

4-DRAWERS CHEST MC400CH

MADE IN MALAYSIA

PAGE 2 OF 2