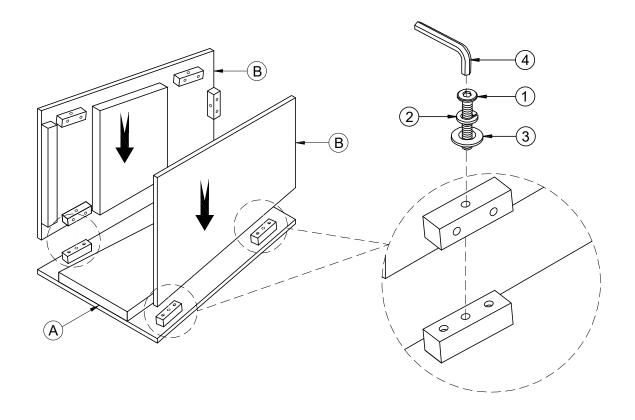

| HARDWARE LIST |               |                    |                  |      |  |  |
|---------------|---------------|--------------------|------------------|------|--|--|
| NO.           | HARDWARE DESC |                    | CODE             | Q'TY |  |  |
| 1             | @             | BOLT Ø5/16"x1-3/4" | - PD-7570-DTHW - | 12   |  |  |
| 2             | 0             | LOCK WASHER Ø5/16" |                  | 12   |  |  |
| 3             | 0             | FLAT WASHER Ø5/16" |                  | 12   |  |  |
| 4             |               | ALLEN KEY M5       |                  | 1    |  |  |

### Step:1

Step:2

Step:3

**COMPLETED** 