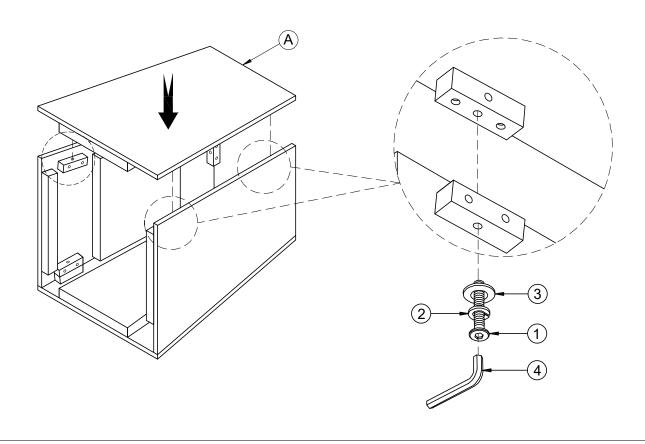

| HARDWARE LIST |               |                    |                  |      |  |  |
|---------------|---------------|--------------------|------------------|------|--|--|
| NO.           | HARDWARE DESC |                    | CODE             | Q'TY |  |  |
| 1             | @             | BOLT Ø5/16"x1-3/4" | - PD-7570-DTHW - | 12   |  |  |
| 2             | 0             | LOCK WASHER Ø5/16" |                  | 12   |  |  |
| 3             | 0             | FLAT WASHER Ø5/16" |                  | 12   |  |  |
| 4             |               | ALLEN KEY M5       |                  | 1    |  |  |

### Step:1

Step:2

Step:3

**COMPLETED** 