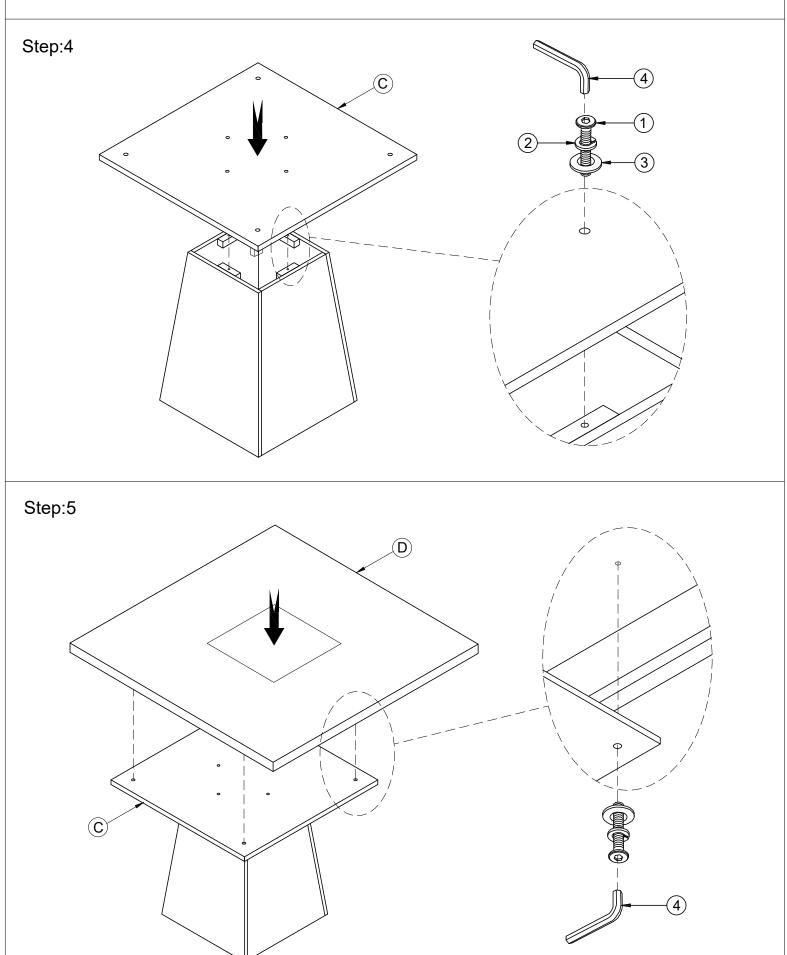

| HARDWARE LIST |               |                    |                  |      |  |  |
|---------------|---------------|--------------------|------------------|------|--|--|
| NO.           | HARDWARE DESC |                    | CODE             | Q'TY |  |  |
| 1             | @             | BOLT Ø5/16"x1-3/4" | - PD-7570-DTHW - | 12   |  |  |
| 2             | 0             | LOCK WASHER Ø5/16" |                  | 12   |  |  |
| 3             | 0             | FLAT WASHER Ø5/16" |                  | 12   |  |  |
| 4             |               | ALLEN KEY M5       |                  | 1    |  |  |

Only tighten all bolts when all bolts aligned with bolt inserts.

### Step:1

Step:2

Step:3

**COMPLETED** 