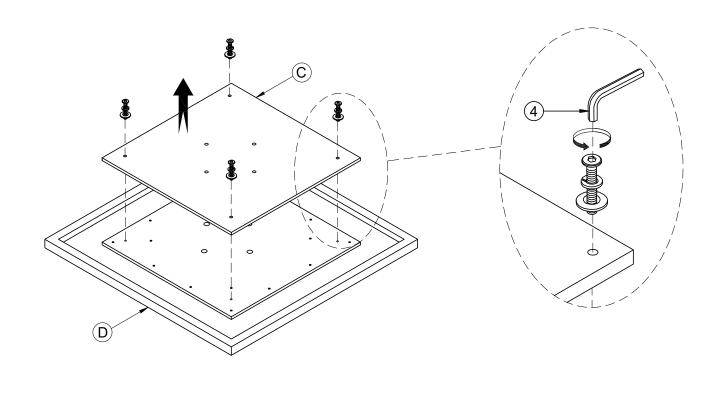

| HARDWARE LIST |               |                    |                  |      |  |  |
|---------------|---------------|--------------------|------------------|------|--|--|
| NO.           | HARDWARE DESC |                    | CODE             | Q'TY |  |  |
| 1             | @             | BOLT Ø5/16"x1-3/4" | - PD-7570-DTHW - | 12   |  |  |
| 2             | 0             | LOCK WASHER Ø5/16" |                  | 12   |  |  |
| 3             | 0             | FLAT WASHER Ø5/16" |                  | 12   |  |  |
| 4             |               | ALLEN KEY M5       |                  | 1    |  |  |

### Step:1

Step:2

Step:3

**COMPLETED** 