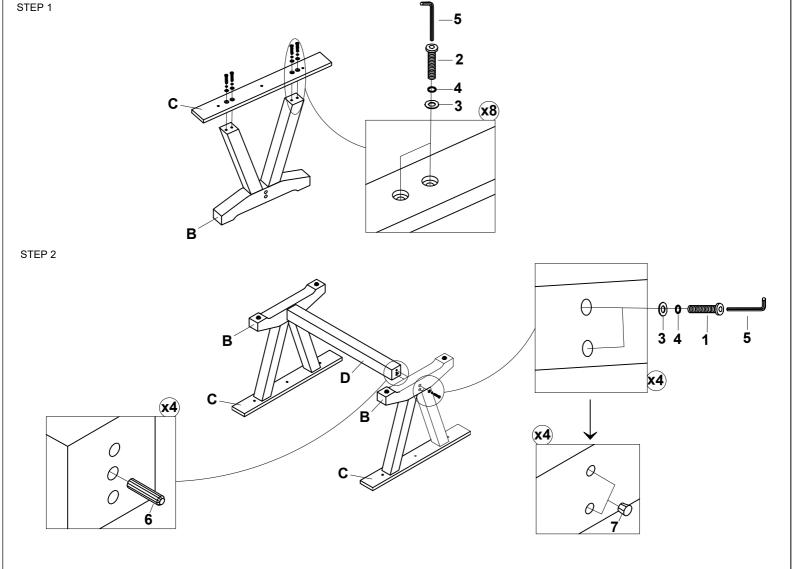

| PART LIST |           |             |                  |      |  |  |
|-----------|-----------|-------------|------------------|------|--|--|
| No.       | PART DESC |             | CODE             | Q'TY |  |  |
| Α         |           | TABLE TOP   |                  | 1    |  |  |
| В         | M         | TABLE LEG   | PD-4930-7-DTLEG  | 2    |  |  |
| С         |           | STRETCHER 2 | PD-4930-7-DTSTR2 | 2    |  |  |
| D         |           | STRETCHER 1 | PD-4930-7-DTSTR1 | 1    |  |  |

| HARDWARE LIST |                        |                             |              |      |  |  |  |
|---------------|------------------------|-----------------------------|--------------|------|--|--|--|
| No.           | HARDWARE DESC          |                             | CODE         | Q'TY |  |  |  |
| 1             |                        | ALLEN BOLT (5/16*90mm)      |              | 4    |  |  |  |
| 2             |                        | ALLEN BOLT (5/16*45mm)      |              | 14   |  |  |  |
| 3             | 0                      | FLAT WASHER (5/16*19*1.5mm) | PD-4930-DTHW | 18   |  |  |  |
| 4             |                        | SPRING WASHER (5/16)        |              | 18   |  |  |  |
| 5             | ALLEN KEY (M5*60*60mm) |                             |              | 1    |  |  |  |
| 6             |                        | WOOD DOWEL (\$10 x 30mm)    |              | 2    |  |  |  |
| 7             | 8                      | WOODEN CAP (\$21-\$19*12mm) |              | 4    |  |  |  |