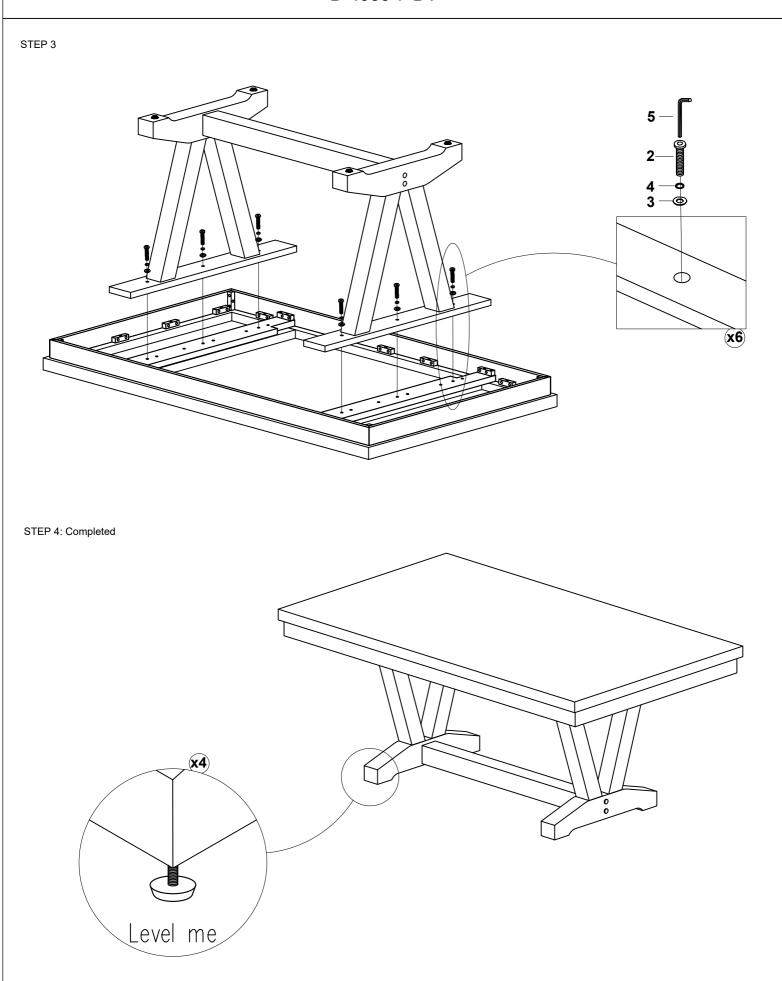

| PART LIST |           |             |                  |      |  |  |
|-----------|-----------|-------------|------------------|------|--|--|
| No.       | PART DESC |             | CODE             | Q'TY |  |  |
| Α         |           | TABLE TOP   |                  | 1    |  |  |
| В         | M         | TABLE LEG   | PD-4930-7-DTLEG  | 2    |  |  |
| С         |           | STRETCHER 2 | PD-4930-7-DTSTR2 | 2    |  |  |
| D         |           | STRETCHER 1 | PD-4930-7-DTSTR1 | 1    |  |  |

| HARDWARE LIST |                        |                             |              |      |  |  |  |
|---------------|------------------------|-----------------------------|--------------|------|--|--|--|
| No.           | HARDWARE DESC          |                             | CODE         | Q'TY |  |  |  |
| 1             |                        | ALLEN BOLT (5/16*90mm)      |              | 4    |  |  |  |
| 2             |                        | ALLEN BOLT (5/16*45mm)      |              | 14   |  |  |  |
| 3             | 0                      | FLAT WASHER (5/16*19*1.5mm) | PD-4930-DTHW | 18   |  |  |  |
| 4             |                        | SPRING WASHER (5/16)        |              | 18   |  |  |  |
| 5             | ALLEN KEY (M5*60*60mm) |                             |              | 1    |  |  |  |
| 6             |                        | WOOD DOWEL (\$10 x 30mm)    |              | 2    |  |  |  |
| 7             | 8                      | WOODEN CAP (\$21-\$19*12mm) |              | 4    |  |  |  |