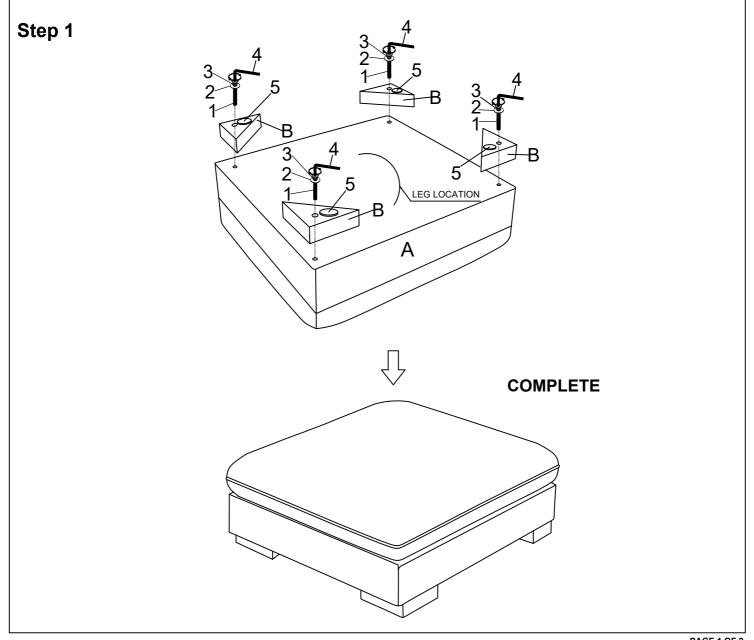

## **ASSEMBLY INSTRUCTION FOR**

**MODULAR OTTOMAN** U-8330-9430-000

CAUTION: Please read instruction thoroughly before unpacking assembly parts. Sharp, exposed staple tips can cause injury, therefore, for your protection, please remove any exposed staples used in packing.

| PART LIST |           |             |      |  |  |
|-----------|-----------|-------------|------|--|--|
| NO.       | PART DESC | CODE        | Q'TY |  |  |
| Α         | CHAIR     |             | 1    |  |  |
| В         | LEGS      | PU-8540-LEG | 4    |  |  |

|     | HARDWARE LIST |                          |            |      |  |  |
|-----|---------------|--------------------------|------------|------|--|--|
| NO. |               | HARDWARE DESC            | CODE       | Q'TY |  |  |
| 1   |               | BOLT Ø5/16"*70           | PU-8540-HW | 4    |  |  |
| 2   | •             | LOCK WASHER Ø9*Ø14       |            | 4    |  |  |
| 3   | 9             | FLAT WASHER Ø5/16"*Ø19   |            | 4    |  |  |
| 4   | 7             | ALLEN KEY M5*65          |            | 1    |  |  |
| 5   |               | ANTI SLIDING PAD Ø50*2MM |            | 4    |  |  |

Only tighten all bolts when all bolts aligned with bolt inserts

PAGE 1 OF 2