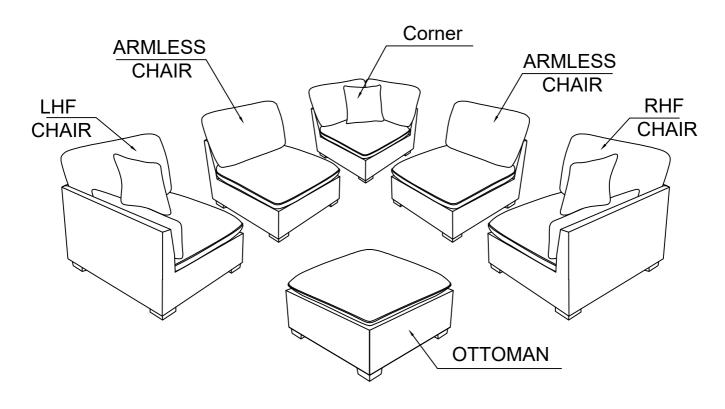

## **ASSEMBLY INSTRUCTION FOR**

MODULAR OTTOMAN U-8330-9430-000

| PART          | QTY |
|---------------|-----|
| LHF/RHF CHAIR | x2  |
| ARMLESS CHAIR | x2  |
| CORNER        | x1  |
| OTTOMAN       | x1  |