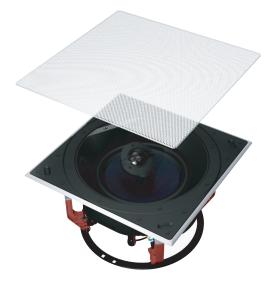

## See nothing, hear everything

CCM665 is a high performance ceiling speaker that's simplicity itself to install and use. A 2-way design, featuring a 150mm (6in) woven glass fibre cone bass/midrange driver and a soft dome tweeter in a neat circular ceiling mount chassis. Incorporating QuickDogs™ and plug and play functionality it is quick and easy to install. A perfect speaker for those indulgent extra locations - the bathroom, the kitchen - that define the real luxury of custom installed audio.

## **Technical Specifications**

**Description** 2-way in-ceiling system

**Drive Units** 1x Ø25mm (1in) soft dome tweeter

1x Ø150mm (6in) black glassfibre cone bass/midrange

Frequency Range (-6dB) 45Hz – 35kHz