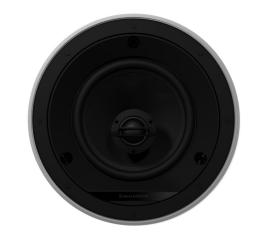

## See nothing, hear everything

CCM665 is a high performance ceiling speaker that's simplicity itself to install and use. A 2-way design, featuring a 150mm (6in) woven glass fibre cone bass/midrange driver and a soft dome tweeter in a neat circular ceiling mount chassis. Incorporating QuickDogs™ and plug and play functionality it is quick and easy to install. A perfect speaker for those indulgent extra locations - the bathroom, the kitchen - that define the real luxury of custom installed audio.