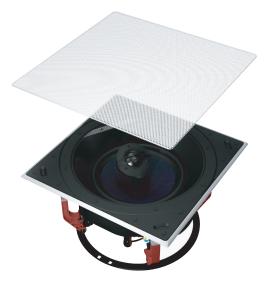

## See nothing, hear everything

The CCM684 is a high performance ceiling speaker that's simplicity itself to install and use. A two-way design, featuring a 200mm (8in) woven glass fibre cone bass/midrange driver and a soft dome tweeter in a neat circular ceiling mount chassis. The tweeter housing pivots for adjustable off-axis treble response and the speaker also features a three-position EQ switch for a better off-axis response. Incorporating QuickDogs™ and a plug-and-play functionality it is quick and easy to install.

## **Technical Specifications**

| Description                 | 2-way in-ceiling system                                                                 |
|-----------------------------|-----------------------------------------------------------------------------------------|
| Drive Units                 | 1x ø25mm (1in) soft dome tweeter<br>1x ø200mm (8in) black glassfibre cone bass/midrange |
| Frequency Range (-6dB)      | 35Hz – 35kHz                                                                            |
| Recommended Amp Power       | 25 – 130w                                                                               |
| Sensitivity SPL (2.83V, 1m) | 88dB                                                                                    |
| Impedance Nominal (min)     | 8Ω (4.5Ω)                                                                               |
| Frame diameter              | 290mm (11.4in)                                                                          |
| Cut-out diameter            | 250mm (9.8in)                                                                           |
| Depth behind surface        | 133mm (5.2in)                                                                           |
| Protrusion                  | 4mm (0.2in)                                                                             |
| Pre-mount Kit               | C8                                                                                      |
| Back Box                    | 6C                                                                                      |