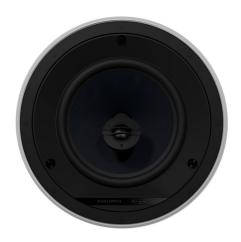

## See nothing, hear everything

The CCM684 is a high performance ceiling speaker that's simplicity itself to install and use. A two-way design, featuring a 200mm (8in) woven glass fibre cone bass/midrange driver and a soft dome tweeter in a neat circular ceiling mount chassis. The tweeter housing pivots for adjustable off-axis treble response and the speaker also features a three-position EQ switch for a better off-axis response. Incorporating QuickDogs™ and a plug-and-play functionality it is quick and easy to install.