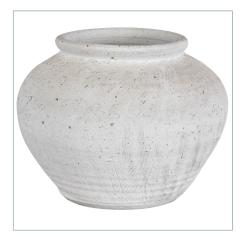

# UTTERMOST



## New FLOREANA VASE, TALL

ITEM #18105

The beauty of the Floreana ceramic vase is in its etched surface. Smooth on the inside and pleasingly textured on the outside. The white surface is made more interesting with the scratched finishing technique to add some texture to your favorite blooms. Style with dried foliage and florals or as a decorative sculptural vessel.

Dimensions: Weight: Ship Via: UPC Number: 8 W X 15.5 H X 8 D (in) 10 Small Parcel 792977181058

### **Complementary Items**





#### New FLOREANA VASE, ROUND

18103 | 12 W X 9 H X 12 D (IN)

#### New FLOREANA VASE, MEDIUM

18104 | 10.5 W X 14 H X 10.5 D (IN)