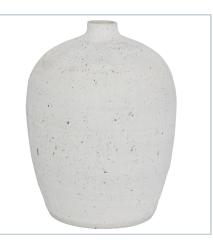

# UTTERMOST



## New FLOREANA VASE, TALL

ITEM #18105

The beauty of the Floreana ceramic vase is in its etched surface. Smooth on the inside and pleasingly textured on the outside. The white surface is made more interesting with the scratched finishing technique to add some texture to your favorite blooms. Style with dried foliage and florals or as a decorative sculptural vessel.

Dimensions: Weight: Ship Via: UPC Number: 8 W X 15.5 H X 8 D (in) 10 Small Parcel 792977181058

### **Complementary Items**





#### New FLOREANA VASE, ROUND

18103 | 12 W X 9 H X 12 D (IN)

#### New FLOREANA VASE, MEDIUM

18104 | 10.5 W X 14 H X 10.5 D (IN)