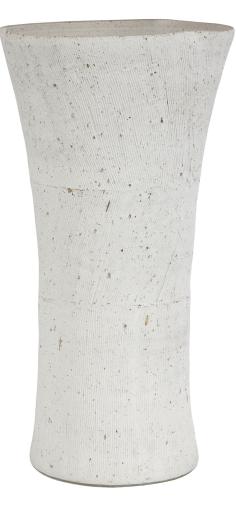

## New FLOREANA VASE, TALL

ITEM #18105

The beauty of the Floreana ceramic vase is in its etched surface. Smooth on the inside and pleasingly textured on the outside. The white surface is made more interesting with the scratched finishing technique to add some texture to your favorite blooms. Style with dried foliage and florals or as a decorative sculptural vessel.

Dimensions: Weight: Ship Via: UPC Number: 8 W X 15.5 H X 8 D (in) 10 Small Parcel 792977181058