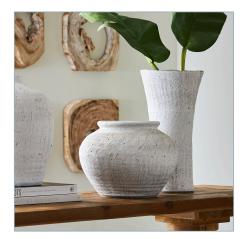

## **Complementary Items**

New FLOREANA VASE, TALL

18105 | 8 W X 15.5 H X 8 D (IN)

New FLOREANA VASE, ROUND

18103 | 12 W X 9 H X 12 D (IN)