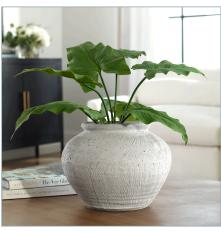

## **Complementary Items**

New FLOREANA VASE, TALL

18105 | 8 W X 15.5 H X 8 D (IN)

New FLOREANA VASE, ROUND

18103 | 12 W X 9 H X 12 D (IN)