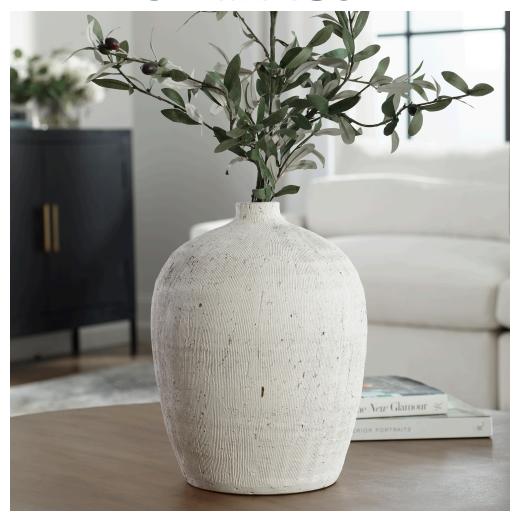

## FLOREANA VASE, MEDIUM

ITEM #18104

The beauty of the Floreana ceramic vase is in its etched surface. Smooth on the inside and pleasingly textured on the outside. The white surface is made more interesting with the scratched finishing technique to add some texture to your favorite blooms. Style with dried foliage and florals or as a decorative sculptural vessel.

**Dimensions:** 10.5 W X 14 H X 10.5 D (in)

Weight: 15

Ship Via:Small ParcelUPC Number:792977181041