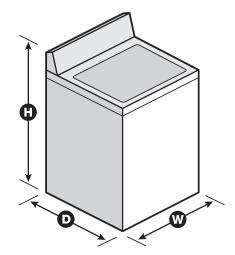

## Dimensions

44" x **Product Dimensions** 27" x  $(H \times W \times D)$ 26-1/2" Height with Lid Open 90° 52"

**Reference Material** 

**Dimension Guide** 

Install Guide

Use & Care Guide

Energy Guide

Warranty