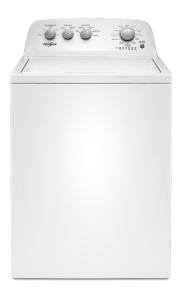

# Whirlool 3.9 cu. ft. Top Load Washer

White WTW4850HW

| Capacity                      |             | Techr |
|-------------------------------|-------------|-------|
| Total                         | 3.9 cu. ft. | Drum  |
| General Features & Properties |             | Wash  |
| 3.9 cu. ft. Capacity          |             | Cont  |
| Soaking Cycles                |             | Cont  |
| Late Lid Lock                 |             | Num   |
| Quick Wash Cycle              |             |       |
| Whites Cycle                  |             |       |
| Colors Cycle                  |             |       |
| Bulky/Sheets Cycle            |             |       |
| Delicates Cycle               |             | Wash  |
| Extra Rinse Option            |             |       |
| Electrical Details            |             |       |
| Amps                          | 15          |       |
| Volts                         | 120         | Num   |

#### nical Details Stainless n Material Steel h Action Impeller Rear Panel trol Location trol Type Knobs ber of Cycles 12 Bulky/Sheets Clean Washer with affresh® Colors Colors with Soak Delicates her Cycle Selections Drain & Spin Heavy Duty Normal Quick Wash Rinse & Spin Whites Whites with Soak ber of Options 4 Auto Sensor Deep Water Wash-Extra Washer Option Selections Rinse Extra Rinse Lid Lock