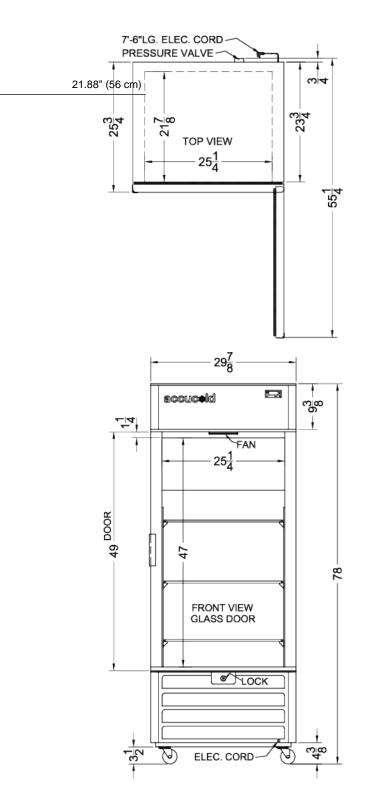

### SCR1802G Specifications:

Interior Depth

| Overview                                                                                                                                   |                                                                              |
|--------------------------------------------------------------------------------------------------------------------------------------------|------------------------------------------------------------------------------|
| Height of Cabinet                                                                                                                          | 78.0" (198 cm)                                                               |
| Width                                                                                                                                      | 29.88" (76 cm)                                                               |
| Depth                                                                                                                                      | 25.75" (65 cm)                                                               |
| Depth with door at 90°                                                                                                                     | 55.25" (140 cm)                                                              |
| Capacity                                                                                                                                   | 16.26 cu.ft. (460<br>L)                                                      |
| Defrost Type                                                                                                                               | Automatic                                                                    |
| Door                                                                                                                                       | Glass                                                                        |
| Cabinet                                                                                                                                    | White                                                                        |
| US Electrical Safety                                                                                                                       | UL                                                                           |
| Canadian Electrical<br>Safety                                                                                                              | ULC                                                                          |
| Sanitation                                                                                                                                 | UL-S                                                                         |
| Amps                                                                                                                                       | 2.2                                                                          |
| Voltage/Frequency                                                                                                                          | 115 V AC/60 Hz                                                               |
| Weight                                                                                                                                     | 200.0 lbs. (91 kg)                                                           |
| Shipping Weight                                                                                                                            | 250.0 lbs. (113 kg)                                                          |
| Parts & Labor Warranty                                                                                                                     | 1 Year                                                                       |
| Compressor Warranty                                                                                                                        | 5 Years                                                                      |
| UPC                                                                                                                                        | 761101089195                                                                 |
| Refrigerator Features                                                                                                                      |                                                                              |
| Door Swing                                                                                                                                 | RHD                                                                          |
| Reversible                                                                                                                                 | No                                                                           |
| Shelf Type                                                                                                                                 | Wire                                                                         |
| Shelf Qty                                                                                                                                  | 3                                                                            |
| Adjustable Shelves                                                                                                                         | Yes                                                                          |
| Thermostat Type                                                                                                                            | District                                                                     |
|                                                                                                                                            | Digital                                                                      |
| Fan Type                                                                                                                                   | Interior                                                                     |
| Fan Type<br>Refrigerant Type                                                                                                               |                                                                              |
| ••                                                                                                                                         | Interior                                                                     |
| Refrigerant Type                                                                                                                           | Interior<br>R290a                                                            |
| Refrigerant Type<br>Refrigerant Amount                                                                                                     | Interior<br>R290a<br>2.8oz.                                                  |
| Refrigerant Type<br>Refrigerant Amount<br>High Side PSI                                                                                    | Interior<br>R290a<br>2.8oz.<br>310.0                                         |
| Refrigerant Type<br>Refrigerant Amount<br>High Side PSI<br>Low Side PSI                                                                    | Interior<br>R290a<br>2.8oz.<br>310.0<br>130.0                                |
| Refrigerant Type<br>Refrigerant Amount<br>High Side PSI<br>Low Side PSI<br>Wheel Qty                                                       | Interior<br>R290a<br>2.8oz.<br>310.0<br>130.0<br>4                           |
| Refrigerant Type<br>Refrigerant Amount<br>High Side PSI<br>Low Side PSI<br>Wheel Qty<br>Interior Light                                     | Interior<br>R290a<br>2.8oz.<br>310.0<br>130.0<br>4<br>Yes                    |
| Refrigerant Type<br>Refrigerant Amount<br>High Side PSI<br>Low Side PSI<br>Wheel Qty<br>Interior Light<br>Temperature Range                | Interior<br>R290a<br>2.8oz.<br>310.0<br>130.0<br>4<br>Yes<br>35.6° to 46.4°F |
| Refrigerant Type<br>Refrigerant Amount<br>High Side PSI<br>Low Side PSI<br>Wheel Qty<br>Interior Light<br>Temperature Range<br>Sound Level | Interior<br>R290a<br>2.8oz.<br>310.0<br>130.0<br>4<br>Yes<br>35.6° to 46.4°F |