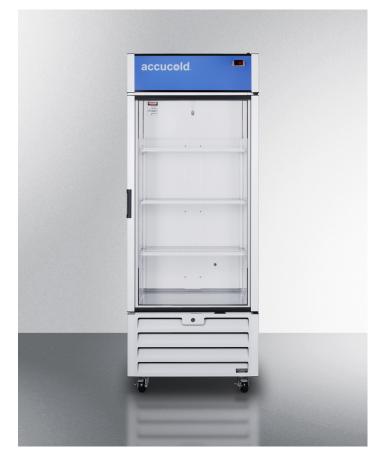

# SCR1802G

#### 78" x 29.88" x 25.75" (H x W x D)

16.26 cu.ft. commercial beverage center with self-closing glass door, front lock, and digital controls

#### **Highlights:**

Made in North America in a TAA designated country

Commercially approved for use in foodservice environments

Self-closing door ensures stored items are not accidentally overexposed to warm temperatures

#### **Product Features:**

Commercial beverage center made in North All-refrigerator designed for use in commercial establishments America

| Commercially listed    | UL-S listed to NSF-7 commercial standards                                                                             |  |
|------------------------|-----------------------------------------------------------------------------------------------------------------------|--|
| TAA compliant          | Ideal for GSA contracts and other applications requiring a unit to have been manufactured in a TAA designated country |  |
| Glass door             | Tempered glass door provides a full display of stored items                                                           |  |
| Self-closing door      | Door automatically closes if left ajar to help protect items in high traffic settings                                 |  |
| Factory-installed lock | Keyed lock for a secure interior (2 keys included)                                                                    |  |
| Casters included       | Pre-installed wheels allow you to easily move the unit as needed and lock into place with the front brakes            |  |
| Pocket handle          | Handle recessed in the side of the door for more efficiency in crowded commercial settings where every inch counts    |  |
| Fan-cooled interior    | Powerful fan-forced cooling to ensure fast temperature recovery                                                       |  |
|                        |                                                                                                                       |  |