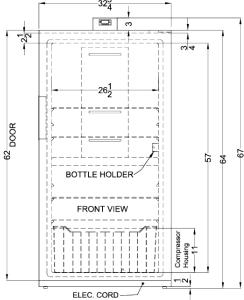

### FFUR19 Specifications:

| Overview                      |                          |  |  |
|-------------------------------|--------------------------|--|--|
| Height of Cabinet             | 67.0" (170 cm)           |  |  |
| Width                         | 32.75" (83 cm)           |  |  |
| Width with Door Open          | 33.75" (86 cm)           |  |  |
| Depth                         | 30.25" (77 cm)           |  |  |
| Depth with door at 90°        | 59.75" (152 cm)          |  |  |
| Capacity                      | 17.0 cu.ft. (481 L)      |  |  |
| Defrost Type                  | Frost-<br>Free/Automatic |  |  |
| Door                          | White                    |  |  |
| Cabinet                       | White                    |  |  |
| US Electrical Safety          | ETL                      |  |  |
| Canadian Electrical<br>Safety | ETL-C                    |  |  |
| Amps                          | 1.8                      |  |  |
| Voltage/Frequency             | 115 V AC/60 Hz           |  |  |
| Weight                        | 227.0 lbs. (103 kg)      |  |  |
| Shipping Weight               | 245.0 lbs. (111 kg)      |  |  |
| Parts & Labor Warranty        | 1 Year                   |  |  |
| Compressor Warranty           | 5 Years                  |  |  |
| UPC                           | 761101084435             |  |  |
| Refrigerator Features         |                          |  |  |
| Door Swing                    | RHD                      |  |  |
| Reversible                    | No                       |  |  |
| Crisper Qty                   | 1                        |  |  |
| Crisper Finish                | Transparent              |  |  |
| Crisper Cover                 | Wire                     |  |  |
| Shelf Type                    | Wire                     |  |  |
| Shelf Qty                     | 4                        |  |  |
| Full Door Shelf Qty           | 4                        |  |  |
| Adjustable Shelves            | Yes                      |  |  |
| Thermostat Type               | Digital                  |  |  |
| Refrigerant Type              | R600a                    |  |  |
| Refrigerant Amount            | 2.12oz.                  |  |  |
| High Side PSI                 | 210.0                    |  |  |
| Low Side PSI                  | 103.0                    |  |  |
| Level Legs Qty                | 2                        |  |  |
| Interior Light                | Yes                      |  |  |
| Temperature Range             | 2 to 8°C                 |  |  |
| Dimensions                    |                          |  |  |

| Interior Height           | 57.0" (145 cm) |
|---------------------------|----------------|
| Interior Width            | 26.5" (67 cm)  |
| Interior Depth            | 22.5" (57 cm)  |
| Compressor Step<br>Height | 11.0" (28 cm)  |
| Compressor Step Width     | 26.5" (67 cm)  |
| Compressor Step Depth     | 4.0" (10 cm)   |