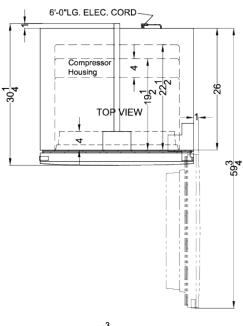

### FFUR19 Specifications:

| Overview                      |                          |  |  |
|-------------------------------|--------------------------|--|--|
| Height of Cabinet             | 67.0" (170 cm)           |  |  |
| Width                         | 32.75" (83 cm)           |  |  |
| Width with Door Open          | 33.75" (86 cm)           |  |  |
| Depth                         | 30.25" (77 cm)           |  |  |
| Depth with door at 90°        | 59.75" (152 cm)          |  |  |
| Capacity                      | 17.0 cu.ft. (481 L)      |  |  |
| Defrost Type                  | Frost-<br>Free/Automatic |  |  |
| Door                          | White                    |  |  |
| Cabinet                       | White                    |  |  |
| US Electrical Safety          | ETL                      |  |  |
| Canadian Electrical<br>Safety | ETL-C                    |  |  |
| Amps                          | 1.8                      |  |  |
| Voltage/Frequency             | 115 V AC/60 Hz           |  |  |
| Weight                        | 227.0 lbs. (103 kg)      |  |  |
| Shipping Weight               | 245.0 lbs. (111 kg)      |  |  |
| Parts & Labor Warranty        | 1 Year                   |  |  |
| Compressor Warranty           | 5 Years                  |  |  |
| UPC                           | 761101084435             |  |  |
| Refrigerator Features         |                          |  |  |
| Door Swing                    | RHD                      |  |  |
| Reversible                    | No                       |  |  |
| Crisper Qty                   | 1                        |  |  |
| Crisper Finish                | Transparent              |  |  |
| Crisper Cover                 | Wire                     |  |  |
| Shelf Type                    | Wire                     |  |  |
| Shelf Qty                     | 4                        |  |  |
| Full Door Shelf Qty           | 4                        |  |  |
| Adjustable Shelves            | Yes                      |  |  |
| Thermostat Type               | Digital                  |  |  |
| Refrigerant Type              | R600a                    |  |  |
| Refrigerant Amount            | 2.12oz.                  |  |  |
| High Side PSI                 | 210.0                    |  |  |
| Low Side PSI                  | 103.0                    |  |  |
| Level Legs Qty                | 2                        |  |  |
| Interior Light                | Yes                      |  |  |
| Temperature Range             | 2 to 8°C                 |  |  |
| Dimensions                    |                          |  |  |

| Interior Height           | 57.0" (145 cm) |
|---------------------------|----------------|
| Interior Width            | 26.5" (67 cm)  |
| Interior Depth            | 22.5" (57 cm)  |
| Compressor Step<br>Height | 11.0" (28 cm)  |
| Compressor Step Width     | 26.5" (67 cm)  |
| Compressor Step Depth     | 4.0" (10 cm)   |