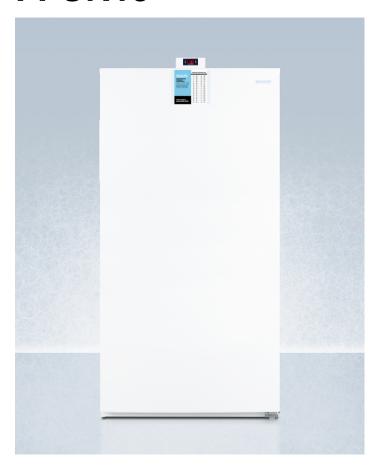

# FFUR19

67" x 32.75" x 30.25" (H x W x D)

Upright all-refrigerator for general purpose storage with digital controls and white exterior finish

#### **Highlights:**

Designed for general purpose refrigeration storage applications

Digital control panel located on the unit's exterior to allow temperature adjustments without opening the door

True frost-free operation saves on maintenance by preventing icy buildup

#### **Product Features:**

| Upright all-refrigerator     | Large capacity refrigerator with front-opening design and 2-8°C operation                                                         |  |
|------------------------------|-----------------------------------------------------------------------------------------------------------------------------------|--|
| Large capacity               | 17 cu.ft. of interior space                                                                                                       |  |
| Digital controls             | Electronic thermostat located on top of the refrigerator cabinet, allowing you to manage the temperature without opening the door |  |
| Frost-free operation         | True no-frost operation that eliminates the need to ever manually defrost the interior                                            |  |
| Adjustable shelves           | Four wire shelves allow users to rearrange the refrigerator space to fit any sized item or remove shelves for simple cleanup      |  |
| Door shelves                 | Fixed racks for convenient storage of smaller items                                                                               |  |
| Storage basket               | Lower wire drawer for additional organizing of stored contents                                                                    |  |
| Interior light               | LED lighting automatically illuminates when the door is opened                                                                    |  |
| Fully finished white cabinet | Allows the unit to be freestanding                                                                                                |  |