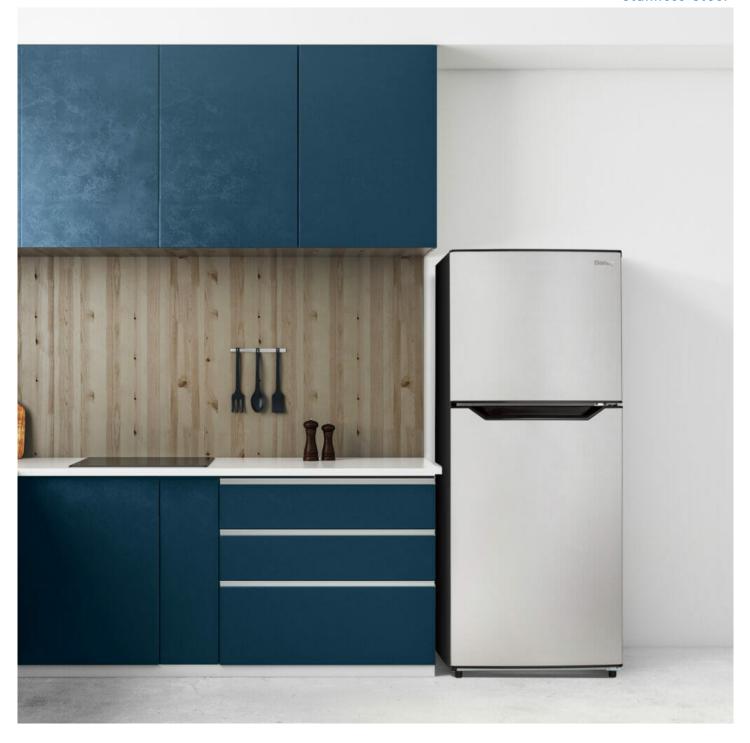

## **DFF116B2SSDBR**

11.6 cu. ft. Apartment Size Fridge Top Mount in Stainless Steel

11.6 cu. ft. Apartment Size Fridge Top Mount in Stainless Steel

## **FEATURES**

- 11.6 cu. ft. frost free top mount refrigerator
- Environment friendly R600a refrigerant
- 2.5 adjustable glass refrigerator shelves and 6(2 full and 5 half) fixed door bins
- 1 adjustable glass freezer shelf and 2 fixed door shelves
- Easy access electronic thermostat
- Bright white LED Interior light
- Factory set right hand swing
- Reversible Door for left and right swing
- Door mounted Can storage for beverage
- Clear vegetable crisper and cover
- 12 months warranty with in-home service