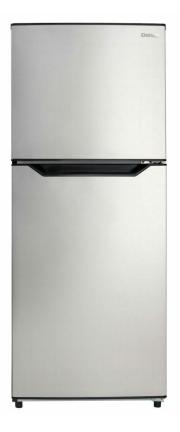

## **DFF116B2SSDBR**

11.6 cu. ft. Apartment Size Fridge Top Mount in Stainless Steel

11.6 cu. ft. Apartment Size Fridge Top Mount in Stainless Steel

## **FEATURES**

- 11.6 cu. ft. frost free top mount refrigerator
- Environment friendly R600a refrigerant
- 2.5 adjustable glass refrigerator shelves and 6(2 full and 5 half) fixed door bins
- 1 adjustable glass freezer shelf and 2 fixed door shelves
- Easy access electronic thermostat
- Bright white LED Interior light
- Factory set right hand swing
- Reversible Door for left and right swing
- Door mounted Can storage for beverage
- Clear vegetable crisper and cover
- 12 months warranty with in-home service

## SPECIFICATIONS

| Apperance                     |                                                          |
|-------------------------------|----------------------------------------------------------|
| Colour                        | Stainless Steel                                          |
| Capacity                      |                                                          |
| Capacity                      | 11.6 cu.ft                                               |
| Weight & Dimensions           |                                                          |
| Product WxDxH                 | 23.44" x 28.88" x 59.5"<br>59.54cm x 73.36cm x 151.13cm  |
| Shipping WxDxH                | 25.19" x 30.81" x 62.81"<br>63.98cm x 78.26cm x 159.54cm |
| Product Weight/Package Weight | 119.3 lb (54.11 kg) / 131.6 lb (59.69 kg)                |