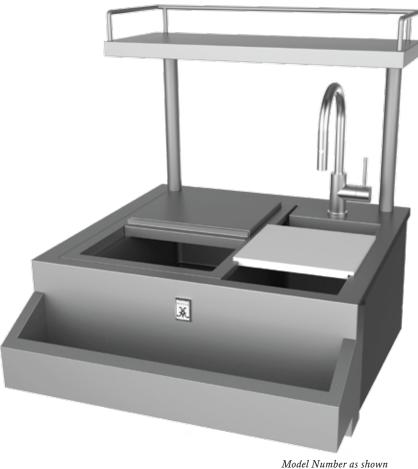

## REFRESHMENT CENTER & INSULATED SINK

- 30" built-in model only
- · Heavy gauge stainless steel construction
- Fully Insulated and seamless sink with large drain hole for mounting disposer (disposer not included)
- · Removable insulated Ice Bin with stainless sliding cover
- Cutting board included on GRC30 & GRCHS30 models
- Speed Rail included with GRC30 & GRCHS30 models
- Slim Marquise  $^{\text{\tiny{TM}}}$  accented speed rail included with GIS30 & GISHS30

Optional insulated Ice Bin storage

Full Size Drain for Disposal Option

10 year warranty on faucet

 Insulated Ice Bin AGIB available as an accessory on GIS30 & GISHS30 models.

 Outdoor-rated Stainless Steel Faucet with pull-out spray features 10 year warranty included on GRC30 & GRCHS30 models

Slim Marquise<sup>™</sup>Accented Speed Rail