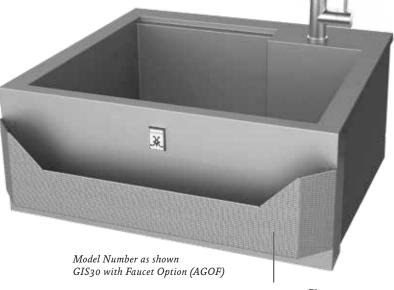

Optional insulated Ice Bin storage

Full Size Drain for Disposal Option

10 year warranty on faucet

 Insulated Ice Bin AGIB available as an accessory on GIS30 & GISHS30 models.

 Outdoor-rated Stainless Steel Faucet with pull-out spray features 10 year warranty included on GRC30 & GRCHS30 models

## ACCESSORY

• Motion Sense LED Light (AGLED19)

GRCHS30

| All Models           | Description                               | Cutout Dimensions   |                      |        | TA7 air las |
|----------------------|-------------------------------------------|---------------------|----------------------|--------|-------------|
| All iviodels         |                                           | W(in.)              | D(in.)               | H(in.) | Weight      |
| GRC 30               | Assy. Refreshment Center, 30"             | 29- <sup>1</sup> /4 | 24 <sup>-5</sup> /16 | 12     | 120         |
| GRCHS <sub>3</sub> 0 | Assy. Refreshment Center, High Shelf, 30" | 29- <sup>1</sup> /4 | 24 <sup>-5</sup> /16 | 12     | 152         |
| GIS 30               | Assy., Insulated Sink, 30"                | 29 <sup>-1</sup> /4 | 24 <sup>-5</sup> /16 | 12     | 73          |
| GISHS30              | Assy., Insulated Sink, High Shelf, 30"    | 29- <sup>1</sup> /4 | 24- <sup>5</sup> /16 | 12     | 96          |
| AGIB                 | Ice Bin, Insulated Sink, 16"              | 14 <sup>-1</sup> /2 | 21-3/4               | 12     | 41          |
|                      |                                           |                     |                      |        |             |