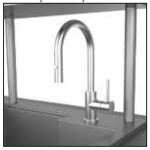

Optional insulated Ice Bin storage

Full Size Drain for Disposal Option

10 year warranty on faucet

 Insulated Ice Bin AGIB available as an accessory on GIS30 & GISHS30 models.

 Outdoor-rated Stainless Steel Faucet with pull-out spray features 10 year warranty included on GRC30 & GRCHS30 models

| Accessories | Description / Notes                                                    |                                    |  |
|-------------|------------------------------------------------------------------------|------------------------------------|--|
| AGSR        | Speed Rail 30"                                                         | / Included with<br>GRC30 & GRCHS30 |  |
| AGOF        | Faucet, Hot/Cold,<br>Single Handle<br>with Pullout Spray               | / Included with<br>GRC30 & GRCHS30 |  |
| AGLED19     | AGLED19 Light, LED, Motion Sense, Stick on, Rechargable with USB Cable |                                    |  |