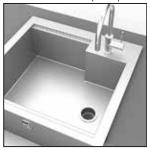

## REFRESHMENT CENTER & INSULATED SINK

- 30" built-in model only
- · Heavy gauge stainless steel construction
- Fully Insulated and seamless sink with large drain hole for mounting disposer (disposer not included)
- · Removable insulated Ice Bin with stainless sliding cover
- Cutting board included on GRC30 & GRCHS30 models
- Speed Rail included with GRC30 & GRCHS30 models
- Slim Marquise  $^{\text{\tiny{TM}}}$  accented speed rail included with GIS30 & GISHS30

Optional insulated Ice Bin storage

Full Size Drain for Disposal Option

10 year warranty on faucet

 Insulated Ice Bin AGIB available as an accessory on GIS30 & GISHS30 models.

 Outdoor-rated Stainless Steel Faucet with pull-out spray features 10 year warranty included on GRC30 & GRCHS30 models