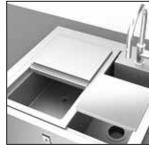

## REFRESHMENT CENTER & INSULATED SINK

- 30" built-in model only
- · Heavy gauge stainless steel construction
- Fully Insulated and seamless sink with large drain hole for mounting disposer (disposer not included)
- · Removable insulated Ice Bin with stainless sliding cover
- Cutting board included on GRC30 & GRCHS30 models
- Speed Rail included with GRC30 & GRCHS30 models
- Slim Marquise  $^{\text{\tiny{TM}}}$  accented speed rail included with GIS30 & GISHS30

Optional insulated Ice Bin storage

Full Size Drain for Disposal Option

10 year warranty on faucet

 Insulated Ice Bin AGIB available as an accessory on GIS30 & GISHS30 models.

 Outdoor-rated Stainless Steel Faucet with pull-out spray features 10 year warranty included on GRC30 & GRCHS30 models

Slim Marquise<sup>™</sup>Accented Speed Rail