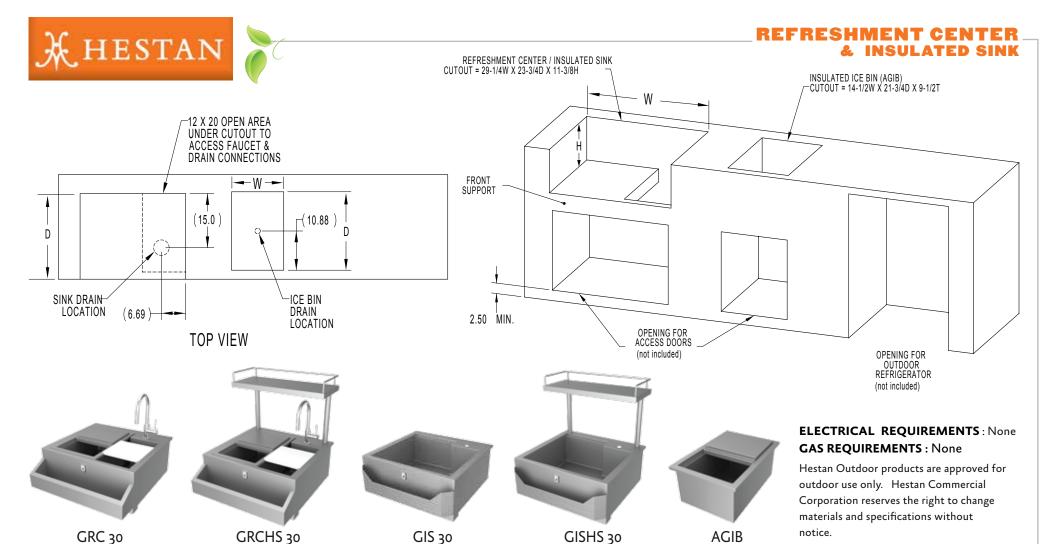

## REFRESHMENT CENTER & INSULATED SINK

- 30" built-in model only
- · Heavy gauge stainless steel construction
- Fully Insulated and seamless sink with large drain hole for mounting disposer (disposer not included)
- · Removable insulated Ice Bin with stainless sliding cover
- Cutting board included on GRC30 & GRCHS30 models
- Speed Rail included with GRC30 & GRCHS30 models
- Slim Marquise  $^{\text{\tiny{TM}}}$  accented speed rail included with GIS30 & GISHS30

Optional insulated Ice Bin storage

Full Size Drain for Disposal Option

10 year warranty on faucet

 Insulated Ice Bin AGIB available as an accessory on GIS30 & GISHS30 models.

 Outdoor-rated Stainless Steel Faucet with pull-out spray features 10 year warranty included on GRC30 & GRCHS30 models

## ACCESSORY

• Motion Sense LED Light (AGLED19)

GRCHS30

| All Models           | Description                               | Cutout Dimensions   |                      |        | TA7 air las |
|----------------------|-------------------------------------------|---------------------|----------------------|--------|-------------|
| All iviodels         |                                           | W(in.)              | D(in.)               | H(in.) | Weight      |
| GRC 30               | Assy. Refreshment Center, 30"             | 29- <sup>1</sup> /4 | 24 <sup>-5</sup> /16 | 12     | 120         |
| GRCHS <sub>3</sub> 0 | Assy. Refreshment Center, High Shelf, 30" | 29- <sup>1</sup> /4 | 24 <sup>-5</sup> /16 | 12     | 152         |
| GIS 30               | Assy., Insulated Sink, 30"                | 29 <sup>-1</sup> /4 | 24 <sup>-5</sup> /16 | 12     | 73          |
| GISHS30              | Assy., Insulated Sink, High Shelf, 30"    | 29- <sup>1</sup> /4 | 24- <sup>5</sup> /16 | 12     | 96          |
| AGIB                 | Ice Bin, Insulated Sink, 16"              | 14 <sup>-1</sup> /2 | 21-3/4               | 12     | 41          |
|                      |                                           |                     |                      |        |             |

| Accessories | Description / Notes                                                    |                                    |  |
|-------------|------------------------------------------------------------------------|------------------------------------|--|
| AGSR        | Speed Rail 30"                                                         | / Included with<br>GRC30 & GRCHS30 |  |
| AGOF        | Faucet, Hot/Cold,<br>Single Handle<br>with Pullout Spray               | / Included with<br>GRC30 & GRCHS30 |  |
| AGLED19     | AGLED19 Light, LED, Motion Sense, Stick on, Rechargable with USB Cable |                                    |  |