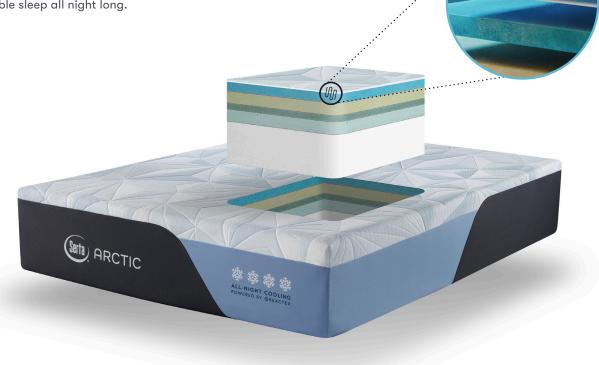

## Engineered with 15X better cooling power\*

Thanks to our exclusive, three-part **Reactex® System**. Each layer has more cooling capacity than the previous layer, so heat is pulled away from your body and down into the mattress. The result is cool, comfortable sleep all night long.

### CustomFit<sup>™</sup> HD Memory Foam

Premium, high density memory foam conforms to your body for comfortable support all night long.

### **Arctic Gel Memory Foam**

A fusion of cooling gel and premium memory foam, this comfort-inducing combination cradles you and helps cool you in a substantial, pressurerelieving embrace.

#### Serta® Foam Core

The Serta® Foam Core provides durable support for any sleep position. With consistent support from edge to edge, you'll be comfortably supported all night long.

100% CANADA ASSEMBLED