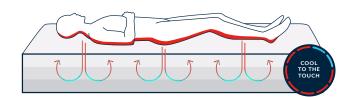

# REACTEX™ is NOT just a "cool touch" technology, but an ALL NIGHT, sustained Cooling Technology.

REACTEX™ is a heat activated multi-layered thermal gradient system transferring heat away from body