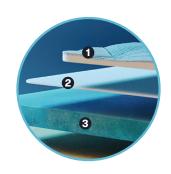

Heat builds up in each layer and 'spills' over into the next larger, layer with increasing levels of PCM

- 1 Top Panel & Border (Zipper Cover)
- 2 Light PCM load (top panel)
- 3 1½ " Foam Topper Heavy PCM load (top, inside, bottom)