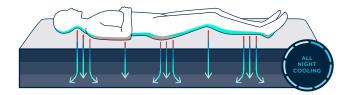

# REACTEX™ is NOT just a "cool touch" technology, but an ALL NIGHT, sustained Cooling Technology.

REACTEX™ is a heat activated multi-layered thermal gradient system transferring heat away from body

### **Phase Change Material**

Gradient (gradually increasing) application of PCM loadings across top layers drives continuous heat flow away from the user for a longer period of time than standard applications.

Heat builds up in each layer and 'spills' over into the next larger, layer with increasing levels of PCM

- 1 Top Panel & Border (Zipper Cover)
- 2 Light PCM load (top panel)
- 3 1½ " Foam Topper Heavy PCM load (top, inside, bottom)