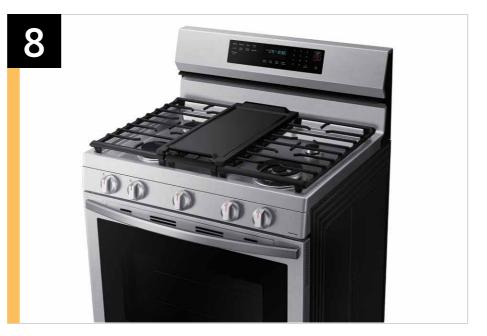

| Features and Benefits - NX60A6711 (Continued) |                                   |                                                                                                                                                                                                                                                                                   |                                                                                                                                                                                                       |                                                                                                   |
|-----------------------------------------------|-----------------------------------|-----------------------------------------------------------------------------------------------------------------------------------------------------------------------------------------------------------------------------------------------------------------------------------|-------------------------------------------------------------------------------------------------------------------------------------------------------------------------------------------------------|---------------------------------------------------------------------------------------------------|
| Overall Product Headline                      | Feature Name                      | Long Body Copy                                                                                                                                                                                                                                                                    | Short Body Copy                                                                                                                                                                                       | Associated Image                                                                                  |
| Unbelievable power<br>for all your needs      | 18K BTU Dual Ring<br>Power Burner | Boil fast with a dual ring burner that has unbelievable power. Whether it's boiling a pot of water or searing meats evenly and fast, this burner has the power you need for what you like to cook.                                                                                | Boil fast with a dual ring burner that has unbelievable power.                                                                                                                                        |                                                                                                   |
| All shine                                     | Fingerprint Resistant Finish      | Fingerprint resistant for an everyday beautiful finish.                                                                                                                                                                                                                           | Fingerprint resistant,<br>beautiful finish.                                                                                                                                                           | Fingerprint resistant  Note: Image should be customized by finish color for the respective model. |
| A cooktop that gets it all done!              | Flexible 5-Burner Cooktop         | This 5-burner cooktop includes 2 power burners and continuous cast iron edge-to-edge grates, allowing you to easily slide your pots and pans across more usable cooktop space and adding a more premium look to your kitchen. Use the simmer burner to cook your favorite sauces. | This 5-burner cooktop includes 2 power burners and cast iron edge-to-edge grates so you can slide pots and pans across more usable cooktop space. Use the simmer burner to cook your favorite sauces. |                                                                                                   |

10

| Features and Benefits - NX60A6711 (Continued) |                                                                    |                                                                                                                                                                                                                                                                                                                                                                                                                                                                                                                                                                                                        |                                                                                                                                                                                                                                |                                                                                                                                                                                                                                                                                                                                                                                                                                                                                                                                                                                                                                                                                                                                                                                                                                                                                                                                                                                                                                                                                                                                                                                                                                                                                                                                                                                                                                                                                                                                                                                                                                                                                                                                                                                                                                                                                                                                                                                                                                                                                                                              |
|-----------------------------------------------|--------------------------------------------------------------------|--------------------------------------------------------------------------------------------------------------------------------------------------------------------------------------------------------------------------------------------------------------------------------------------------------------------------------------------------------------------------------------------------------------------------------------------------------------------------------------------------------------------------------------------------------------------------------------------------------|--------------------------------------------------------------------------------------------------------------------------------------------------------------------------------------------------------------------------------|------------------------------------------------------------------------------------------------------------------------------------------------------------------------------------------------------------------------------------------------------------------------------------------------------------------------------------------------------------------------------------------------------------------------------------------------------------------------------------------------------------------------------------------------------------------------------------------------------------------------------------------------------------------------------------------------------------------------------------------------------------------------------------------------------------------------------------------------------------------------------------------------------------------------------------------------------------------------------------------------------------------------------------------------------------------------------------------------------------------------------------------------------------------------------------------------------------------------------------------------------------------------------------------------------------------------------------------------------------------------------------------------------------------------------------------------------------------------------------------------------------------------------------------------------------------------------------------------------------------------------------------------------------------------------------------------------------------------------------------------------------------------------------------------------------------------------------------------------------------------------------------------------------------------------------------------------------------------------------------------------------------------------------------------------------------------------------------------------------------------------|
| Overall Product Headline                      | Feature Name                                                       | Long Body Copy                                                                                                                                                                                                                                                                                                                                                                                                                                                                                                                                                                                         | Short Body Copy                                                                                                                                                                                                                | Associated Image                                                                                                                                                                                                                                                                                                                                                                                                                                                                                                                                                                                                                                                                                                                                                                                                                                                                                                                                                                                                                                                                                                                                                                                                                                                                                                                                                                                                                                                                                                                                                                                                                                                                                                                                                                                                                                                                                                                                                                                                                                                                                                             |
| Cooking with a personalized touch             | SmartThings Cooking                                                | Samsung's SmartThings Cooking service* makes meal planning a seamless process. Search, plan, purchase and prep weekly meals via the SmartThings app on your Family Hub™ or smartphone. SmartThings Cooking recommends personalized recipes based on preferences, what's on hand and recipe search history so you can plan meals for your family more efficiently. Download the SmartThings app to create shopping lists, and add missing ingredients directly to your grocery cart for at-home delivery.  *Available on Android or IOS devices. A Wi-Fi connection and a Samsung account are required. | Search recipes, plan meals, and add any missing ingredients to your grocery cart for at-home delivery with SmartThings Cooking.*  *Available on Android or IOS devices. A Wi-Fi connection and a Samsung account are required. | Social State   Soci |
| Cooking simplified with easy preset buttons   | Bread Proof, Dehydrate,<br>Keep Warm and<br>Favorite Cook Settings | Prepare a variety of foods with the aid of easy preset buttons. With a simple push of a button, you can proof bread, dehydrate your favorite jerky and keep meals warm in the oven with precision. And if you have a favorite recipe, conveniently save the settings in the SmartThings mobile app and send them to your oven.*  *Available on Android or IOS devices. A Wi-Fi connection and a Samsung account are required.                                                                                                                                                                          | Prepare foods with the aid of easy preset buttons. Four preset buttons include: Bread Proof, Dehydrate, Keep Warm and Favorite Cook.                                                                                           | Air Fry Keep Bread Proof Dehydrate  Self Clean 2/3/5h  Timer Cook Delay Smart off (5 sec) Time Start Control ○ 0                                                                                                                                                                                                                                                                                                                                                                                                                                                                                                                                                                                                                                                                                                                                                                                                                                                                                                                                                                                                                                                                                                                                                                                                                                                                                                                                                                                                                                                                                                                                                                                                                                                                                                                                                                                                                                                                                                                                                                                                             |
| Grill breakfast, lunch and dinner             | Removable Non-stick Griddle                                        | A removable non-stick griddle is included with your cooktop and perfectly sized to fit the griddle burner. Grill your family's favorite foods and when done, conveniently store the griddle in the range storage drawer.                                                                                                                                                                                                                                                                                                                                                                               | Grill your family's favorite foods with the included griddle that is perfectly sized to fit the griddle burner.                                                                                                                |                                                                                                                                                                                                                                                                                                                                                                                                                                                                                                                                                                                                                                                                                                                                                                                                                                                                                                                                                                                                                                                                                                                                                                                                                                                                                                                                                                                                                                                                                                                                                                                                                                                                                                                                                                                                                                                                                                                                                                                                                                                                                                                              |