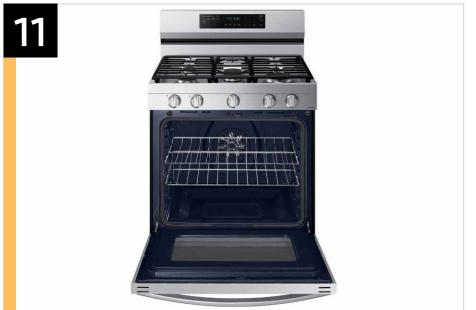

| Features and Benefits - NX60A6711 (Continued) |                         |                                                                                                                                                                                                                                                                                                                                                                                                                                                            |                                                                                                                                                                                                               |                                   |
|-----------------------------------------------|-------------------------|------------------------------------------------------------------------------------------------------------------------------------------------------------------------------------------------------------------------------------------------------------------------------------------------------------------------------------------------------------------------------------------------------------------------------------------------------------|---------------------------------------------------------------------------------------------------------------------------------------------------------------------------------------------------------------|-----------------------------------|
| Overall Product Headline                      | Feature Name            | Long Body Copy                                                                                                                                                                                                                                                                                                                                                                                                                                             | Short Body Copy                                                                                                                                                                                               | Associated Image                  |
| Make cooking simple with smart technology     | Wi-Fi and Voice Enabled | Monitor your cooktop and adjust time and temperature of your oven from wherever you are with your smartphone.* Conveniently use voice to control your oven whether it's Alexa, Bixby or Google.**  'Available on Android or IOS devices. A Wi-Fi connection and a Samsung account are required.  **Bixby is Samsung's brand of artificial intelligence (AI)/Internet of Things (IOT) voice assistant. All voice commands are available on Android and IOS. | Monitor your cooktop and adjust time and temperature of your oven from wherever you are using your smartphone.*  *Available on Android or IOS devices. A Wi-Fi connection and a Samsung account are required. | Bixby Works with Google Assistant |
| Save time with Convection+                    | Convection+             | Powerful Convection+ saves you time by cooking food fast and more evenly. Fan with a heated element circulates hot air in the oven for perfect baking and roasting.                                                                                                                                                                                                                                                                                        | Powerful Convection+<br>saves you time by cooking<br>food fast and more evenly.                                                                                                                               |                                   |
| Cook enough for the whole crew                | Large Oven Capacity     | This large 6.0 cu. ft. oven can fit multiple dishes at one time and can easily accommodate big casserole dishes and large roasting pans.                                                                                                                                                                                                                                                                                                                   | This large 6.0 cu. ft. oven can fit multiple dishes at one time.                                                                                                                                              | 6.0<br>cu. ft.                    |