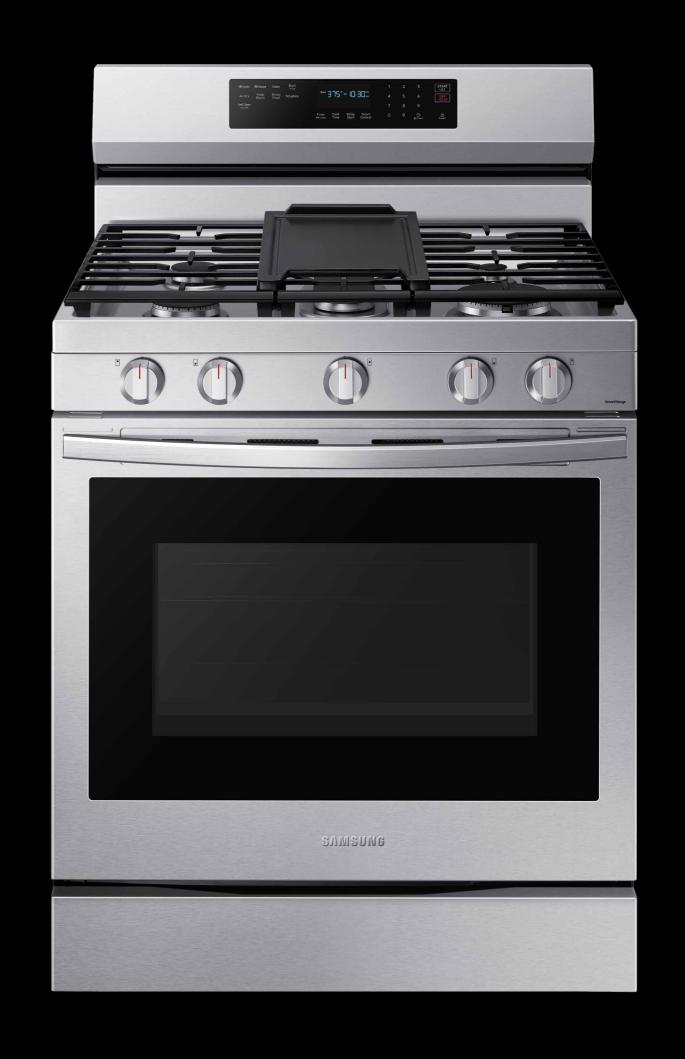

### **Product Title (for Stainless Finish only)**

6.0 cu. ft. Smart Freestanding Gas Range with No-Preheat Air Fry, Convection+ & Stainless Cooktop

### **Product Short Description (86 characters)**

Elevate the look of your kitchen with Samsung's new Smart Freestanding Gas Range.

### **Stainless Steel Finish Long Description (212 characters)**

Elevate the look of your kitchen with Samsung's new Smart Freestanding Gas Range. Our stainless steel design completely covers all cooktop and backguard surfaces. Upgraded technology makes cooking simple and fun.

### **Available Colors**

Fingerprint Resistant Stainless Steel NX60A6711SS

Fingerprint Resistant Black Stainless Steel NX60A6711SG

**Fingerprint Resistant Tuscan Stainless Steel**NX60A6711ST