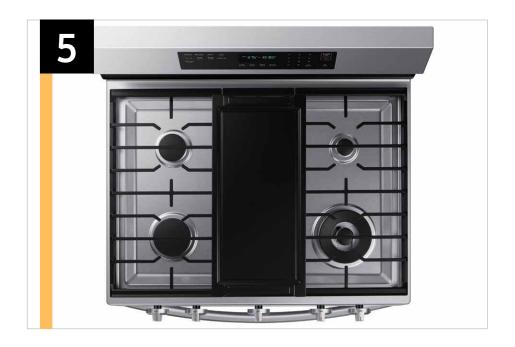

| Features and Benefits - NX60A6711 (Continued) |                                   |                                                                                                                                                                                                                                                                                   |                                                                                                                                                                                                       |                                                                                                   |
|-----------------------------------------------|-----------------------------------|-----------------------------------------------------------------------------------------------------------------------------------------------------------------------------------------------------------------------------------------------------------------------------------|-------------------------------------------------------------------------------------------------------------------------------------------------------------------------------------------------------|---------------------------------------------------------------------------------------------------|
| Overall Product Headline                      | Feature Name                      | Long Body Copy                                                                                                                                                                                                                                                                    | Short Body Copy                                                                                                                                                                                       | Associated Image                                                                                  |
| Unbelievable power<br>for all your needs      | 18K BTU Dual Ring<br>Power Burner | Boil fast with a dual ring burner that has unbelievable power. Whether it's boiling a pot of water or searing meats evenly and fast, this burner has the power you need for what you like to cook.                                                                                | Boil fast with a dual ring burner that has unbelievable power.                                                                                                                                        |                                                                                                   |
| All shine                                     | Fingerprint Resistant Finish      | Fingerprint resistant for an everyday beautiful finish.                                                                                                                                                                                                                           | Fingerprint resistant,<br>beautiful finish.                                                                                                                                                           | Fingerprint resistant  Note: Image should be customized by finish color for the respective model. |
| A cooktop that gets it all done!              | Flexible 5-Burner Cooktop         | This 5-burner cooktop includes 2 power burners and continuous cast iron edge-to-edge grates, allowing you to easily slide your pots and pans across more usable cooktop space and adding a more premium look to your kitchen. Use the simmer burner to cook your favorite sauces. | This 5-burner cooktop includes 2 power burners and cast iron edge-to-edge grates so you can slide pots and pans across more usable cooktop space. Use the simmer burner to cook your favorite sauces. |                                                                                                   |