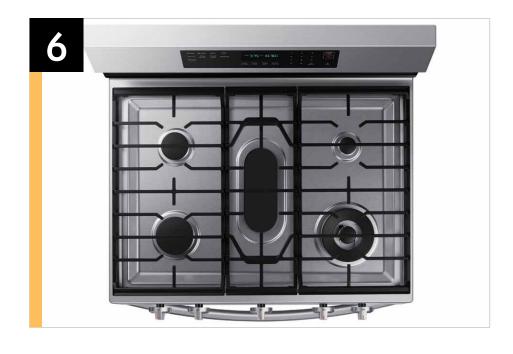

| Features and Benefits - NX60A6711 (Continued) |                                   |                                                                                                                                                                                                                                                                                   |                                                                                                                                                                                                       |                                                                                                   |
|-----------------------------------------------|-----------------------------------|-----------------------------------------------------------------------------------------------------------------------------------------------------------------------------------------------------------------------------------------------------------------------------------|-------------------------------------------------------------------------------------------------------------------------------------------------------------------------------------------------------|---------------------------------------------------------------------------------------------------|
| Overall Product Headline                      | Feature Name                      | Long Body Copy                                                                                                                                                                                                                                                                    | Short Body Copy                                                                                                                                                                                       | Associated Image                                                                                  |
| Unbelievable power<br>for all your needs      | 18K BTU Dual Ring<br>Power Burner | Boil fast with a dual ring burner that has unbelievable power. Whether it's boiling a pot of water or searing meats evenly and fast, this burner has the power you need for what you like to cook.                                                                                | Boil fast with a dual ring burner that has unbelievable power.                                                                                                                                        |                                                                                                   |
| All shine                                     | Fingerprint Resistant Finish      | Fingerprint resistant for an everyday beautiful finish.                                                                                                                                                                                                                           | Fingerprint resistant,<br>beautiful finish.                                                                                                                                                           | Fingerprint resistant  Note: Image should be customized by finish color for the respective model. |
| A cooktop that gets it all done!              | Flexible 5-Burner Cooktop         | This 5-burner cooktop includes 2 power burners and continuous cast iron edge-to-edge grates, allowing you to easily slide your pots and pans across more usable cooktop space and adding a more premium look to your kitchen. Use the simmer burner to cook your favorite sauces. | This 5-burner cooktop includes 2 power burners and cast iron edge-to-edge grates so you can slide pots and pans across more usable cooktop space. Use the simmer burner to cook your favorite sauces. |                                                                                                   |