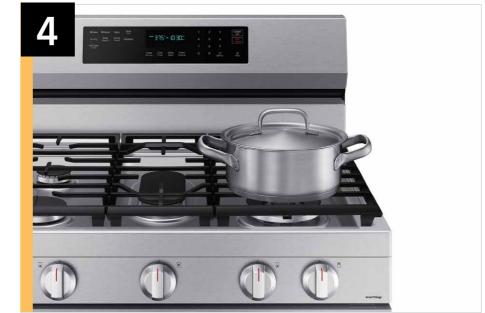

| Features and Benefits - NX60A6711 (Continued) |                                   |                                                                                                                                                                                                                                                                                   |                                                                                                                                                                                                       |                                                                                                   |
|-----------------------------------------------|-----------------------------------|-----------------------------------------------------------------------------------------------------------------------------------------------------------------------------------------------------------------------------------------------------------------------------------|-------------------------------------------------------------------------------------------------------------------------------------------------------------------------------------------------------|---------------------------------------------------------------------------------------------------|
| Overall Product Headline                      | Feature Name                      | Long Body Copy                                                                                                                                                                                                                                                                    | Short Body Copy                                                                                                                                                                                       | Associated Image                                                                                  |
| Unbelievable power<br>for all your needs      | 18K BTU Dual Ring<br>Power Burner | Boil fast with a dual ring burner that has unbelievable power. Whether it's boiling a pot of water or searing meats evenly and fast, this burner has the power you need for what you like to cook.                                                                                | Boil fast with a dual ring burner that has unbelievable power.                                                                                                                                        |                                                                                                   |
| All shine                                     | Fingerprint Resistant Finish      | Fingerprint resistant for an everyday beautiful finish.                                                                                                                                                                                                                           | Fingerprint resistant,<br>beautiful finish.                                                                                                                                                           | Fingerprint resistant  Note: Image should be customized by finish color for the respective model. |
| A cooktop that gets it all done!              | Flexible 5-Burner Cooktop         | This 5-burner cooktop includes 2 power burners and continuous cast iron edge-to-edge grates, allowing you to easily slide your pots and pans across more usable cooktop space and adding a more premium look to your kitchen. Use the simmer burner to cook your favorite sauces. | This 5-burner cooktop includes 2 power burners and cast iron edge-to-edge grates so you can slide pots and pans across more usable cooktop space. Use the simmer burner to cook your favorite sauces. |                                                                                                   |