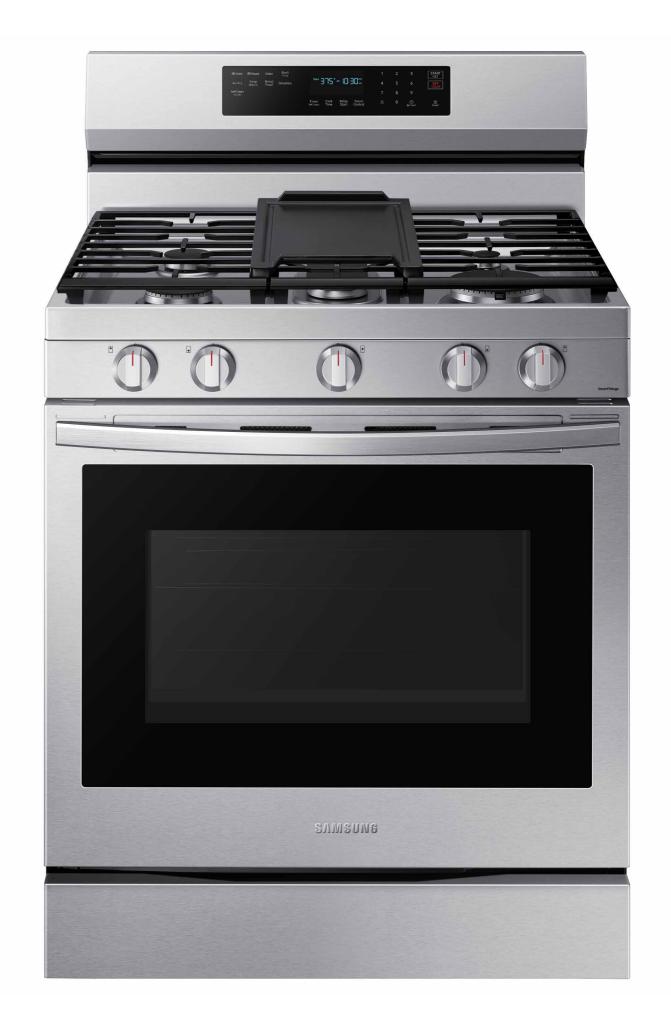

### **Product Title (for Stainless Finish only)**

6.0 cu. ft. Smart Freestanding Gas Range with No-Preheat Air Fry, Convection+ & Stainless Cooktop

### Product Title (for all other finishes)

6.0 cu. ft. Smart Freestanding Gas Range with No-Preheat Air Fry and Convection+

### **Product Short Description (86 characters)**

Elevate the look of your kitchen with Samsung's new Smart Freestanding Gas Range.

### **Stainless Steel Finish Long Description (212 characters)**

Elevate the look of your kitchen with Samsung's new Smart Freestanding Gas Range. Our stainless steel design completely covers all cooktop and backguard surfaces. Upgraded technology makes cooking simple and fun.

### Black & Tuscan Stainless Steel Finish Long Description (134 characters)

Elevate the look of your kitchen with Samsung's new Smart Freestanding Gas Range. Upgraded technology makes cooking simple and fun.

### **Available Colors**

Fingerprint Resistant Stainless Steel NX60A6711SS

Fingerprint Resistant Black Stainless Steel NX60A6711SG

**Fingerprint Resistant Tuscan Stainless Steel**NX60A6711ST