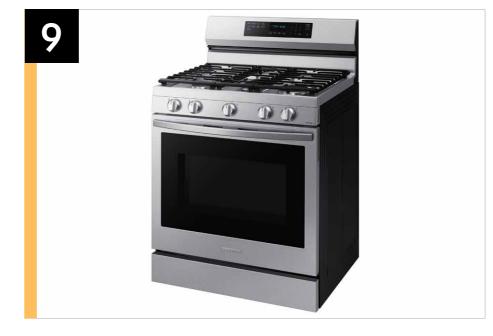

### **Product Title (for Stainless Finish only)**

6.0 cu. ft. Smart Freestanding Gas Range with No-Preheat Air Fry, Convection+ & Stainless Cooktop

### Product Title (for all other finishes)

6.0 cu. ft. Smart Freestanding Gas Range with No-Preheat Air Fry and Convection+

### **Product Short Description (86 characters)**

Elevate the look of your kitchen with Samsung's new Smart Freestanding Gas Range.

### **Stainless Steel Finish Long Description (212 characters)**

Elevate the look of your kitchen with Samsung's new Smart Freestanding Gas Range. Our stainless steel design completely covers all cooktop and backguard surfaces. Upgraded technology makes cooking simple and fun.

### Black & Tuscan Stainless Steel Finish Long Description (134 characters)

Elevate the look of your kitchen with Samsung's new Smart Freestanding Gas Range. Upgraded technology makes cooking simple and fun.