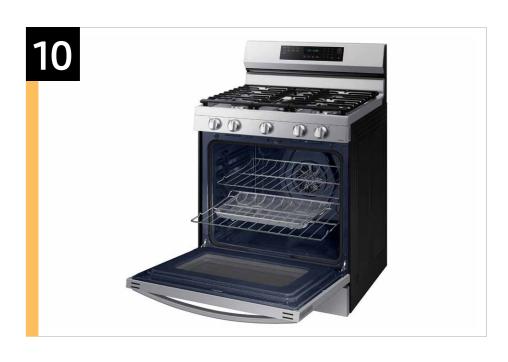

| Features and Benefits - NX60A6711 (Continued) |                         |                                                                                                                                                                                                                                                                                                                                                                                                                                                            |                                                                                                                                                                                                               |                                   |
|-----------------------------------------------|-------------------------|------------------------------------------------------------------------------------------------------------------------------------------------------------------------------------------------------------------------------------------------------------------------------------------------------------------------------------------------------------------------------------------------------------------------------------------------------------|---------------------------------------------------------------------------------------------------------------------------------------------------------------------------------------------------------------|-----------------------------------|
| Overall Product Headline                      | Feature Name            | Long Body Copy                                                                                                                                                                                                                                                                                                                                                                                                                                             | Short Body Copy                                                                                                                                                                                               | Associated Image                  |
| Make cooking simple with smart technology     | Wi-Fi and Voice Enabled | Monitor your cooktop and adjust time and temperature of your oven from wherever you are with your smartphone.* Conveniently use voice to control your oven whether it's Alexa, Bixby or Google.**  'Available on Android or IOS devices. A Wi-Fi connection and a Samsung account are required.  **Bixby is Samsung's brand of artificial intelligence (AI)/Internet of Things (IOT) voice assistant. All voice commands are available on Android and IOS. | Monitor your cooktop and adjust time and temperature of your oven from wherever you are using your smartphone.*  *Available on Android or IOS devices. A Wi-Fi connection and a Samsung account are required. | Bixby Works with Google Assistant |
| Save time with Convection+                    | Convection+             | Powerful Convection+ saves you time by cooking food fast and more evenly. Fan with a heated element circulates hot air in the oven for perfect baking and roasting.                                                                                                                                                                                                                                                                                        | Powerful Convection+<br>saves you time by cooking<br>food fast and more evenly.                                                                                                                               |                                   |
| Cook enough for the whole crew                | Large Oven Capacity     | This large 6.0 cu. ft. oven can fit multiple dishes at one time and can easily accommodate big casserole dishes and large roasting pans.                                                                                                                                                                                                                                                                                                                   | This large 6.0 cu. ft. oven can fit multiple dishes at one time.                                                                                                                                              | 6.0<br>cu. ft.                    |