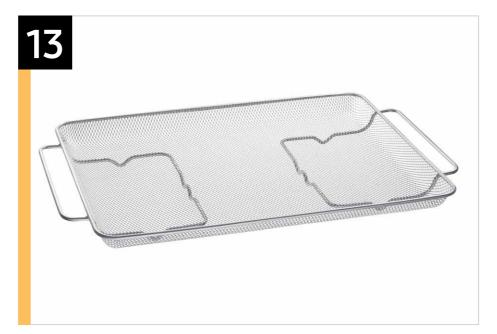

# Product Messaging

| Features and Benefits - NX60A6711                                                   |                         |                                                                                                                                                                                                                                                                                                                              |                                                                                                                                                                             |                  |
|-------------------------------------------------------------------------------------|-------------------------|------------------------------------------------------------------------------------------------------------------------------------------------------------------------------------------------------------------------------------------------------------------------------------------------------------------------------|-----------------------------------------------------------------------------------------------------------------------------------------------------------------------------|------------------|
| Overall Product Headline                                                            | Feature Name            | Long Body Copy                                                                                                                                                                                                                                                                                                               | Short Body Copy                                                                                                                                                             | Associated Image |
| Elevated Design                                                                     | Stainless Steel Cooktop | Stainless Steel Finish Only: Our Stainless Steel design completely covers all cooktop and backguard surfaces, elevating the look of any kitchen. Ergonomic knobs are easy to grip comfortably for precise temperature control. If that's not enough, tinted glass on the oven door gives your range the upgrade you deserve. | Stainless Steel Finish Only: Our Stainless Steel design completely covers all cooktop and backguard surfaces, elevating the look of any kitchen.                            |                  |
|                                                                                     |                         | Black Stainless Steel / Tuscan Stainless Steel Finish: An elevated design and a slim control panel give a modern look to any kitchen. Ergonomic knobs are easy to grip comfortably for precise temperature control. If that's not enough, tinted glass on the oven door gives your range the upgrade you deserve.            | Black Stainless Steel /<br>Tuscan Stainless Steel Finish:<br>An elevated design and slim<br>control panel give a modern<br>look to any kitchen.                             |                  |
| No-Preheat Air Fry - Healthier cooking with a crunch*  *As compared to deep-frying. | Air Fry with Tray       | Cooking with a crunch just got healthier with Air Fry.* Using little to no oil, you can quickly prepare your favorite fried foods right in your oven. No preheating required. Air Fry tray included.  *As compared to deep-frying.                                                                                           | A healthier way to prepare your favorite fried foods right in your oven with little to no oil.* No preheating required. Air Fry tray included. *As compared to deep-frying. |                  |