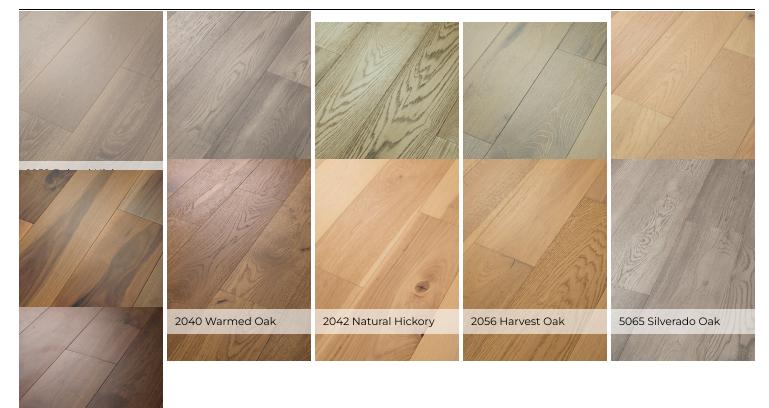

|                               | oroof<br>q ft<br>q ft<br>Q ft<br>On, Below<br>Non, Below |

#### **Features**

Exquisite is backed by a waterproof core and surface sealed for extra H20 protection and easy clean-up. It features a click profile for fast and easy installation and an attached pad for noise reduction and added comfort.

#### Trim Pieces length: 94"





FHTRS Threshold\*

**FHTMD** T-Molding\*



**FHRDC** Multi-Purpose Reducer\*

| $\sim$ |  |
|--------|--|

**FHQTR** Quarter Round

| C |  |
|---|--|
| C |  |
|   |  |

**FHFST** Flush Stairnose\*

Flush Stairnose\* \*Packaged with molding track.

Trim images are for illustration purposes only. Actual dimensions will vary. Contact the Shaw Information Center for additional details: 800-441-7429.



### EXQUISITE

## floorte





7053 Rich Walnut