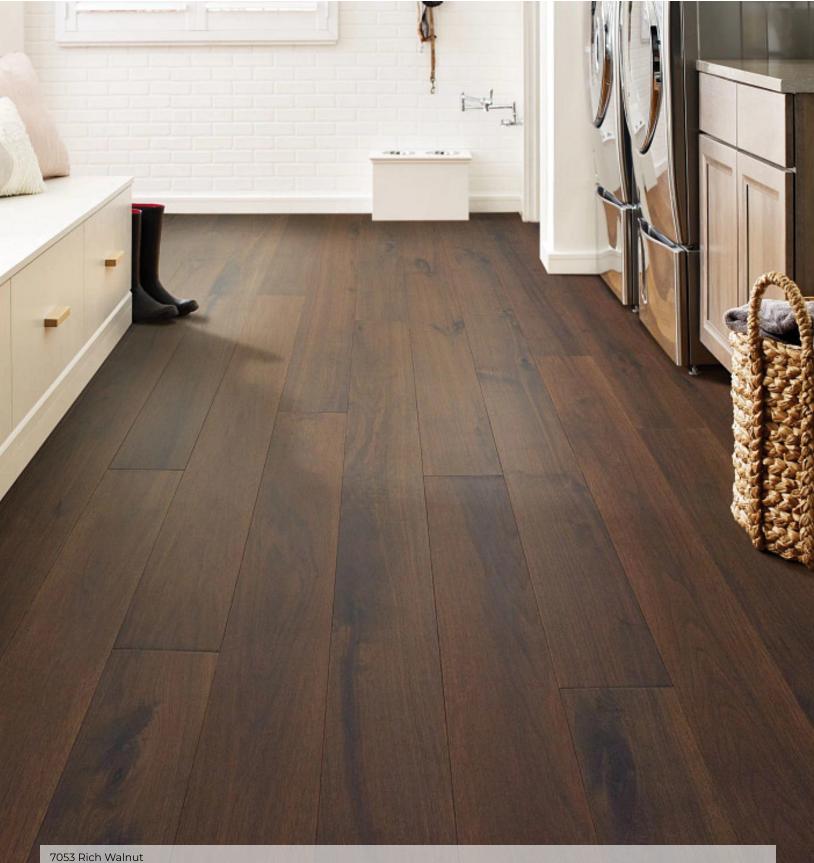

shawfloors.com

## EXQUISITE

# floorté

| <b>)</b><br>eered<br>y        |                                                          |
|-------------------------------|----------------------------------------------------------|
|                               |                                                          |
| ý                             |                                                          |
|                               |                                                          |
|                               | 7.5 mm                                                   |
|                               | 190.5 mm                                                 |
| proof                         |                                                          |
|