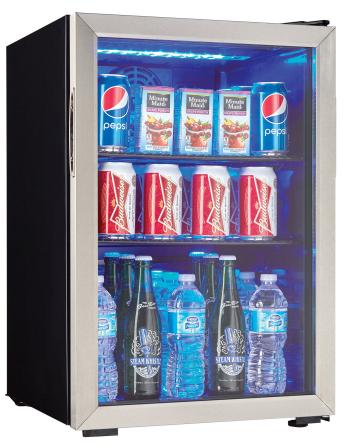

## Danby 2.6 cu. ft. Free-Standing Beverage Center in Stainless Steel

## **FEATURES**

- 2.6 cu. ft. beverage centre stores up to 95 soda cans (12 oz /355 ml)
- Temperature ranges 43°F 57°F (6°C 15°C)
- Superior Fan forced cooling maintains a consistent internal temperature throughout the cabinet
- Easy access mechanical thermostat

- Blue LED interior lighting showcases the contents
- Customize for your space with reversible door hinge for left or right hand opening
- Tempered glass door with stainless steel trim
- Customized storage with 3 adjustable shelves
- 12-month warranty on parts and labor with carry-in service