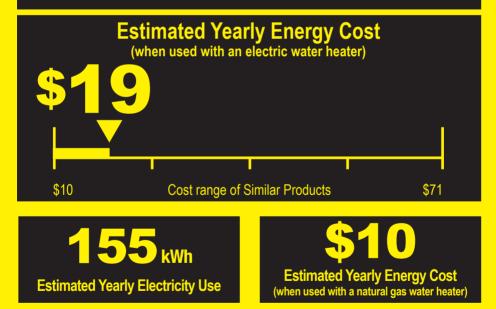

Compare ONLY to other labels with yellow numbers. Labels with yellow numbers are based on the same test procedures.

- Your cost will depend on your utility rates and use.
- Cost range based only on standard capacity models.
- Estimated operating cost based on six wash loads a week and a national average electricity cost of 12 cents per kWh and natural gas cost of \$1.09 per therm.