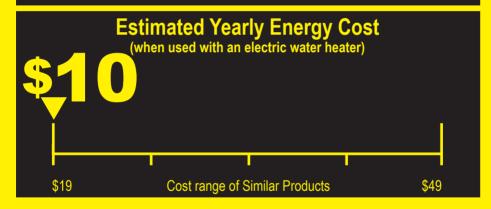

Labels with yellow numbers are based on the same test procedures.

95 kWh

**Estimated Yearly Electricity Use** 

**\$6** 

Estimated Yearly Energy Cost (when used with a natural gas water heater)

- Your cost will depend on your utility rates and use.
- Cost range based only on standard capacity models.
- Estimated operating cost based on six wash loads a week and a national average electricity cost of 12 cents per kWh and natural gas cost of \$1.09 per therm.