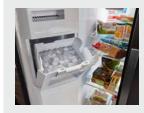

### **IN-DOOR-ICE® STORAGE**

Get an extra full shelf in the freezer with an ice bin that's been moved to the door.