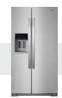

White (W)

(B)

Fingerprint Resistant Fingerprint Resistant Stainless Steel (Z) Black Stainless Steel (V)

| MODEL           | WRS571CIHW | WRS571CIHB | WRS571CIHZ | WRS571CIHV |
|-----------------|------------|------------|------------|------------|
| Max height (in) | 68-7/8"    | 68-7/8"    | 68-7/8"    | 68-7/8"    |
| Width (in)      | 36"        | 36"        | 36"        | 36"        |
| Depth (in)      | 29-3/4"    | 29-3/4"    | 29-3/4"    | 29-3/4"    |