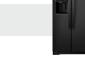

White (W)

(B)

Fingerprint Resistant Fingerprint Resistant Stainless Steel (Z) Black Stainless Steel (V)

| MODEL           | WRS571CIHW | WRS571CIHB | WRS571CIHZ | WRS571CIHV |
|-----------------|------------|------------|------------|------------|
| Max height (in) | 68-7/8"    | 68-7/8"    | 68-7/8"    | 68-7/8"    |
| Width (in)      | 36"        | 36"        | 36"        | 36"        |
| Depth (in)      | 29-3/4"    | 29-3/4"    | 29-3/4"    | 29-3/4"    |