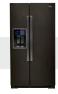

White (W)

(B)

Fingerprint Resistant Fingerprint Resistant Stainless Steel (Z) Black Stainless Steel (V)

| MODEL           | WRS571CIHW | WRS571CIHB | WRS571CIHZ | WRS571CIHV |
|-----------------|------------|------------|------------|------------|
| Max height (in) | 68-7/8"    | 68-7/8"    | 68-7/8"    | 68-7/8"    |
| Width (in)      | 36"        | 36"        | 36"        | 36"        |
| Depth (in)      | 29-3/4"    | 29-3/4"    | 29-3/4"    | 29-3/4"    |