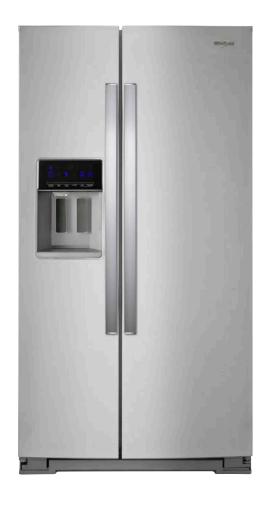

# **COUNTER DEPTH SIDE-BY-SIDE REFRIGERATOR**

White (W)

(B)

Fingerprint Resistant Fingerprint Resistant Stainless Steel (Z) Black Stainless Steel (V)

| MODEL           | WRS571CIHW | WRS571CIHB | WRS571CIHZ | WRS571CIHV |
|-----------------|------------|------------|------------|------------|
| Max height (in) | 68-7/8"    | 68-7/8"    | 68-7/8"    | 68-7/8"    |
| Width (in)      | 36"        | 36"        | 36"        | 36"        |
| Depth (in)      | 29-3/4"    | 29-3/4"    | 29-3/4"    | 29-3/4"    |