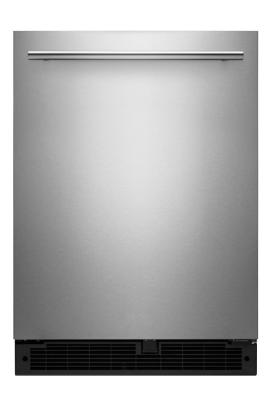

# WUR35X24HZ UNDERCOUNTER REFRIGERATOR

### **OTHER FEATURES**

- Reversible Stainless
  Steel Door
- Temperature Sensor Alert
- Fingerprint Resistant
- Electronic Temperature Controls

Fingerprint Resistant Stainless Steel (Z)

| or Alert<br>Int<br>ature | MODEL           | WUR35X24HZ |
|--------------------------|-----------------|------------|
|                          | Max height (in) | 35"        |
|                          | Width (in)      | 22-3/4"    |
|                          | Depth (in)      | 25-5/8"    |