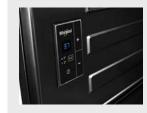

## SINGLE-TEMPERATURE CONTROLLED ZONE

Store food and beverages the way you like them with customized temperature selection ranging anywhere from 41 to 64°F.

### **OTHER FEATURES**

- Reversible Stainless
  Steel Door
- Temperature Sensor Alert
- Fingerprint Resistant
- Electronic Temperature Controls

Fingerprint Resistant Stainless Steel (Z)

| or Alert<br>Int<br>ature | MODEL           | WUR35X24HZ |
|--------------------------|-----------------|------------|
|                          | Max height (in) | 35"        |
|                          | Width (in)      | 22-3/4"    |
|                          | Depth (in)      | 25-5/8"    |