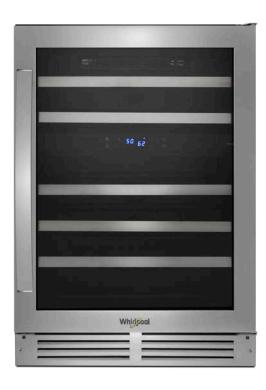

# WUW55X24HS UNDERCOUNTER WINE CENTER



## LED INTERIOR LIGHTING



Keep food looking as good as it tastes. Light is cast inside the refrigerator so food looks like it's supposed to.

### WINE STORAGE



Conveniently store up to 51 bottles of wine in a designated area.

## **DUAL-TEMPERATURE CONTROLLED ZONE**



Customize up to two different temperatures to accommodate whatever beverages you're storing. Keep wine on the lower racks at 50–64°F and other beverages above at 41–50°F.

#### **OTHER FEATURES**

- Reversible Glass Door
- Metal Rack Fronts
- Temperature Sensor Alert
- Electronic Temperature Controls



| MODEL           | WUW55X24HS |
|-----------------|------------|
| Max height (in) | 34-5/8"    |
| Width (in)      | 23-13/16"  |
| Depth (in)      | 23-3/4"    |