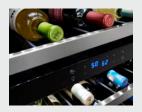

## **DUAL-TEMPERATURE CONTROLLED ZONE**

Customize up to two different temperatures to accommodate whatever beverages you're storing. Keep wine on the lower racks at 50–64°F and other beverages above at 41–50°F.