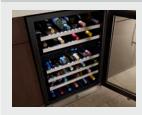

### WINE STORAGE

Conveniently store up to 51 bottles of wine in a designated area.