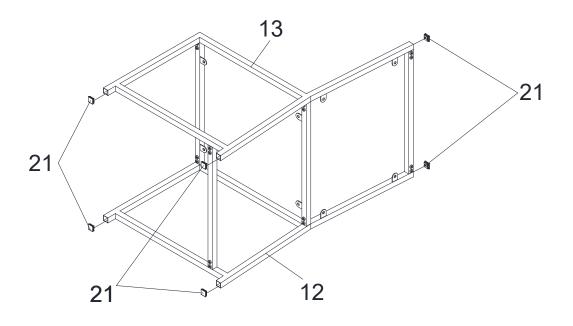

Step 6: Attach Chair Right Frame (13) to the assembly with Short Bolt (16) by using Allen Key (23).

Step 7: Install Cap (21) on the top and bottom of Chair Left Frame (12) and Chair Right Frame (13).

Step 8: Attach Chair Seat Plate (11) to the chair frame with Short Screw (22) and tighten with Allen Key (23).