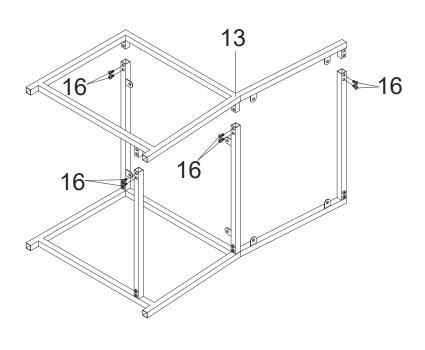

Step 6: Attach Chair Right Frame (13) to the assembly with Short Bolt (16) by using Allen Key (23).

Step 7: Install Cap (21) on the top and bottom of Chair Left Frame (12) and Chair Right Frame (13).

Step 8: Attach Chair Seat Plate (11) to the chair frame with Short Screw (22) and tighten with Allen Key (23).