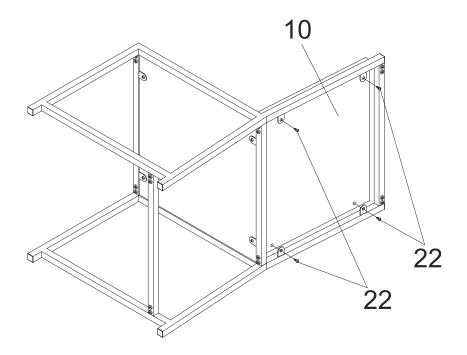

Step 9: Attach Chair Backplane (10) to the chair frame with Short Screw (22) and tighten with Allen Key (23).