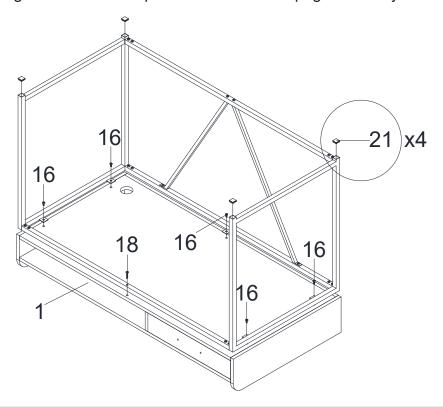

## Step 3:

- 1. Turn Top Box (1) upside down on a smooth surface.
- 2. Place the assembled leg frame onto Top Box and install Cap (21) to the bottom of leg frame.
- 3. Secure the desk leg with Short Bolt (16) and Long Bolt (18) by using Allen Key (23). Make sure all bolts are tightened at this step and turn the desk upright carefully.