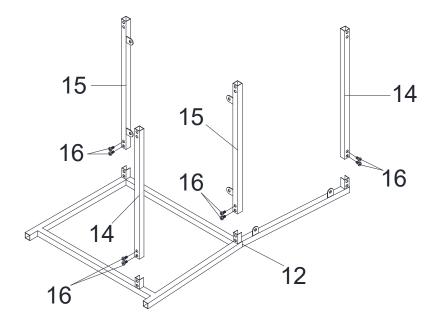

## Step 4:

- 1. Install Drawer Handle (9) with Bolt (19) and tighten with Allen Key (23)
- 2. Install Power Outlet (8) with Screw (20) and tighten with Allen Key (23).

Step 5:

Attach Chair Crossbar (14) and Chair Crossbar with Metal (15) to Chair Left Frame (12) with Short Bolt (16) by using Allen Key (23).