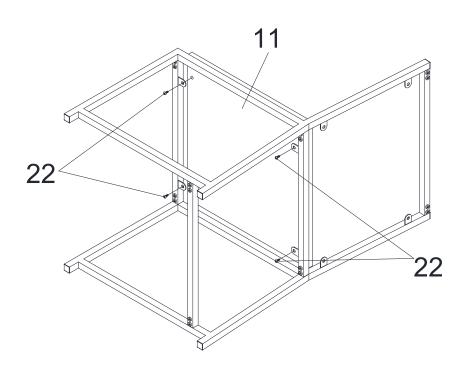

Step 6: Attach Chair Right Frame (13) to the assembly with Short Bolt (16) by using Allen Key (23).

Step 7: Install Cap (21) on the top and bottom of Chair Left Frame (12) and Chair Right Frame (13).

Step 8: Attach Chair Seat Plate (11) to the chair frame with Short Screw (22) and tighten with Allen Key (23).