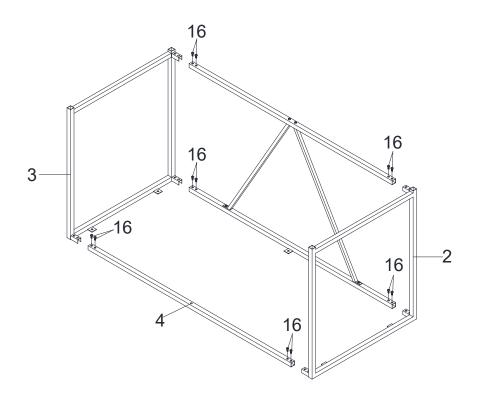

Step 2: Attach the assembled unit in Step 1 and Front Crossbar (4) to Left Frame (2) and Right Frame (3) with Short Bolt (16) by using Allen Key (23).