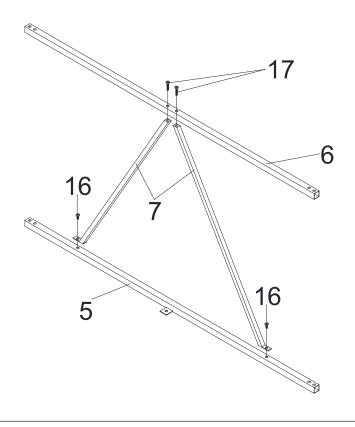

Step 1: Attach Support Crossbar (7) to Rear Upper Crossbar (5) with Short Bolt (16), and attach Rear Bottom Crossbar (6) to Support Crossbar (7) to with Medium Bolt (17). Secure bolts with Allen Key (23).