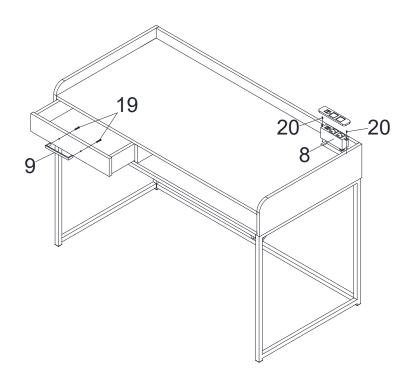

## Step 4:

- 1. Install Drawer Handle (9) with Bolt (19) and tighten with Allen Key (23)
- 2. Install Power Outlet (8) with Screw (20) and tighten with Allen Key (23).

Step 5:

Attach Chair Crossbar (14) and Chair Crossbar with Metal (15) to Chair Left Frame (12) with Short Bolt (16) by using Allen Key (23).