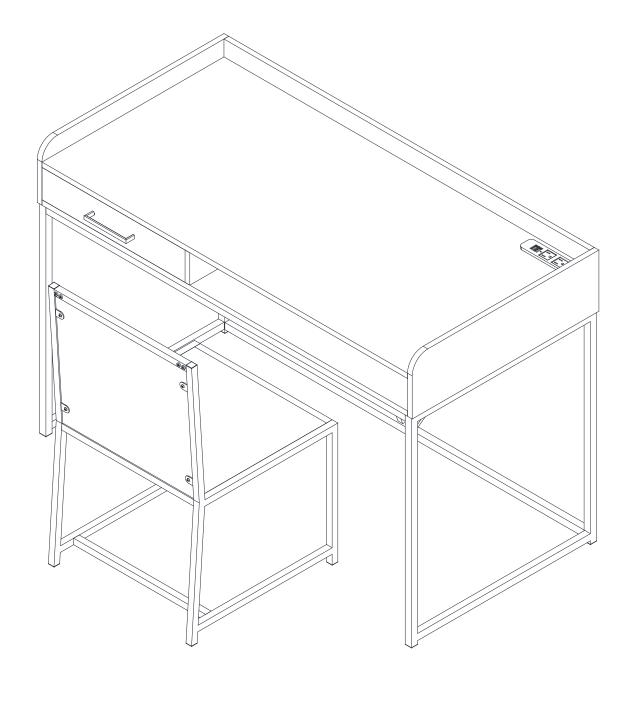

## Assembly Instruction Preston Desk & Chair in Grey ITEM # CKPS300DKCH

## Assembly Instruction for

Item: CKPS300DKCH

CAUTION: Please read instructions thoroughly before unpacking assembly parts.

- 1. Be sure to check all packing materials carefully for small parts that may have come loose inside the carton during shipment.
- 2. Please put all parts on a non-abrasive floor before assembly, and follow the assembly steps to assemble your newly purchased product correctly and efficiently.
- 3. Please do not tighten screws or bolts until each step is completed or instructed.
- 4. Please do not over tighten screws or bolts.