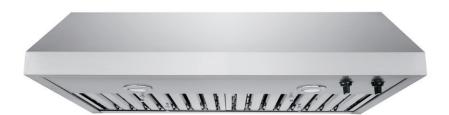

#### **Professional Design**

The bold look of the canopy vent hood works in concert with your professional series range or cooktop.

| FEATURES                                                                                                                                                                                                            |                              |
|---------------------------------------------------------------------------------------------------------------------------------------------------------------------------------------------------------------------|------------------------------|
| Nominal Width                                                                                                                                                                                                       | 36"                          |
| Installation Type                                                                                                                                                                                                   | Wall Mount                   |
| Air Discharge                                                                                                                                                                                                       | Vertical or Horizontal       |
| Air Delivery (CFM)                                                                                                                                                                                                  | 600                          |
| Blower Type                                                                                                                                                                                                         | Centrifugal                  |
| Controls                                                                                                                                                                                                            | Dial                         |
| 4-Speed Blower                                                                                                                                                                                                      | Yes                          |
| Dual Halogen Lights                                                                                                                                                                                                 | Yes                          |
| Dishwasher-Safe Stainless Steel Filters                                                                                                                                                                             | Yes                          |
| Exhaust Duct                                                                                                                                                                                                        | External                     |
| Duct Required                                                                                                                                                                                                       | 3-1/4"x10" Rectangular       |
| SPECIFICATIONS                                                                                                                                                                                                      |                              |
| Power Supply Location                                                                                                                                                                                               | Right Rear Top               |
| Voltage Rating                                                                                                                                                                                                      | 120V/60 Hz/15 or 20A         |
| Connected Load (kW Rating)@120 Volts‡                                                                                                                                                                               | 0.55                         |
| Amps@120 Volts                                                                                                                                                                                                      | 4.6                          |
| Shipping Weight (Approx.)                                                                                                                                                                                           | 65 Lbs.                      |
| For use on adequately wired 120V, dedicated circuit having 2-wi<br>a separate ground wire. Appliance must be grounded for safe op                                                                                   | re service with<br>peration. |
| NOTE: Always consult local and national electric codes. Check lo<br>for installation requirements, as they may vary per locale. Refer to<br>for detailed installation instructions on the web at electroly given or | Product Installation Guide   |