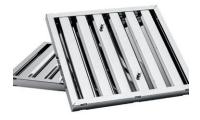

### Signature Features

**Halogen Lighting**Two halogen lights provide bright illumination of the cooktop surface.

**Stainless Steel Filters**Dishwasher-safe for easy cleaning.

**4-Speed Blower Control**Ultra-quiet blower gives you precise control over airflow.