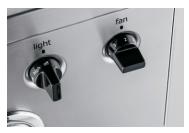

### Signature Features

**Halogen Lighting**Two halogen lights provide bright illumination of the cooktop surface.

**Stainless Steel Filters**Dishwasher-safe for easy cleaning.

**4-Speed Blower Control**Ultra-quiet blower gives you precise control over airflow.

#### **Professional Design**

The bold look of the canopy vent hood works in concert with your professional series range or cooktop.

| FEATURES                                                                                                                                                                                                            |                              |
|---------------------------------------------------------------------------------------------------------------------------------------------------------------------------------------------------------------------|------------------------------|
| Nominal Width                                                                                                                                                                                                       | 36"                          |
| Installation Type                                                                                                                                                                                                   | Wall Mount                   |
| Air Discharge                                                                                                                                                                                                       | Vertical or Horizontal       |
| Air Delivery (CFM)                                                                                                                                                                                                  | 600                          |
| Blower Type                                                                                                                                                                                                         | Centrifugal                  |
| Controls                                                                                                                                                                                                            | Dial                         |
| 4-Speed Blower                                                                                                                                                                                                      | Yes                          |
| Dual Halogen Lights                                                                                                                                                                                                 | Yes                          |
| Dishwasher-Safe Stainless Steel Filters                                                                                                                                                                             | Yes                          |
| Exhaust Duct                                                                                                                                                                                                        | External                     |
| Duct Required                                                                                                                                                                                                       | 3-1/4"x10" Rectangular       |
| SPECIFICATIONS                                                                                                                                                                                                      |                              |
| Power Supply Location                                                                                                                                                                                               | Right Rear Top               |
| Voltage Rating                                                                                                                                                                                                      | 120V/60 Hz/15 or 20A         |
| Connected Load (kW Rating)@120 Volts‡                                                                                                                                                                               | 0.55                         |
| Amps@120 Volts                                                                                                                                                                                                      | 4.6                          |
| Shipping Weight (Approx.)                                                                                                                                                                                           | 65 Lbs.                      |
| For use on adequately wired 120V, dedicated circuit having 2-wi<br>a separate ground wire. Appliance must be grounded for safe op                                                                                   | re service with<br>peration. |
| NOTE: Always consult local and national electric codes. Check lo<br>for installation requirements, as they may vary per locale. Refer to<br>for detailed installation instructions on the web at electroly given or | Product Installation Guide   |