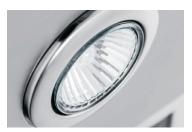

### Signature Features

**Halogen Lighting**Two halogen lights provide bright illumination of the cooktop surface.

**Stainless Steel Filters**Dishwasher-safe for easy cleaning.

**4-Speed Blower Control**Ultra-quiet blower gives you precise control over airflow.