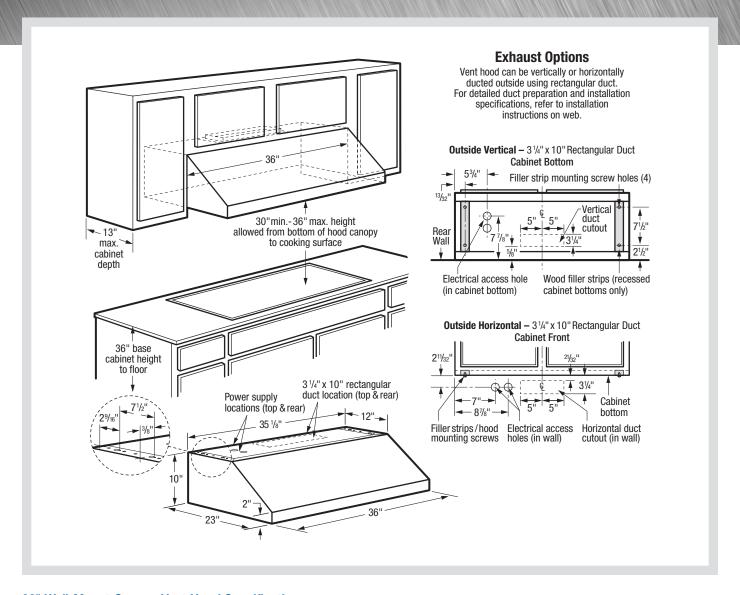

#### **Ducted Exhaust**

Can be vented vertically or horizontally.

## 36" Wall-Mount Canopy Vent Hood Specifications

- Product Weight 44 Lbs.
- Wall-Mount Installation can be ducted vertically or horizontally.
- Voltage Rating 120V/60 Hz/15 or 20 Amps
- Connected Load (kW Rating) @ 120 Volts = 0.55 kW (For use on adequately wired 120V, dedicated circuit having 2-wire service with a separate ground wire. Appliance must be grounded for safe operation.)
- Amps @ 120 Volts = 4.6 Amps
- Always consult local and national electric codes. Check local building codes for installation requirements, as they may vary per locale.
- · Vent unit outside of building only.
- Exhaust Duct Required 3-1/4"x10" Rectangular
- For most efficient airflow exhaust, use a straight run or as few elbows as possible.
- Use metallic flex ducting only to connect rigid duct directly to transitions (if allowed by code).

- Thermal breaks such as short section of nonmetallic duct, should be used in areas of extreme cold.
- Cold weather installations should have additional backdraft damper installed.
- For most efficient operation, position hood low to cooktop. Recommended installation is 30" 36" above countertop.