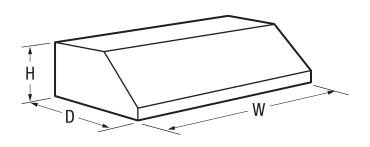

#### PRODUCT DIMENSIONS

 Height
 10"

 Width
 36"

 Depth
 23"

| Height                       | 10"    |
|------------------------------|--------|
| Width                        | 36"    |
| Depth                        | 23"    |
|                              |        |
| ENT CUTOUT DIMENSIO          | NS     |
| /ENT CUTOUT DIMENSIO  Height | NS 10" |