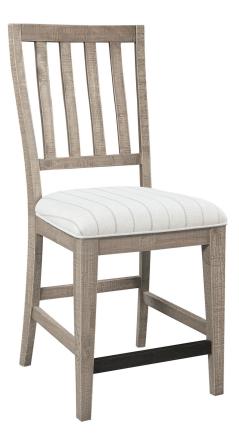

\*\* For certain components, aspenhome uses certain construction materials when needed such as engineered wood to increase ease of use, safety, and value.

| Sku            | Desc                                         | Finish          | <b>W</b> " | <b>H</b> " | <b>D</b> " |
|----------------|----------------------------------------------|-----------------|------------|------------|------------|
| I349-6052-WST  | Extendable Counter Height Pedestal Table     | Weathered Stone | 70         | 37         | 43         |
| I349-6641S-WST | Counter Height Side Chair w/ Uph Seat(2/Ctn) | Weathered Stone | 19         | 45         | 23         |