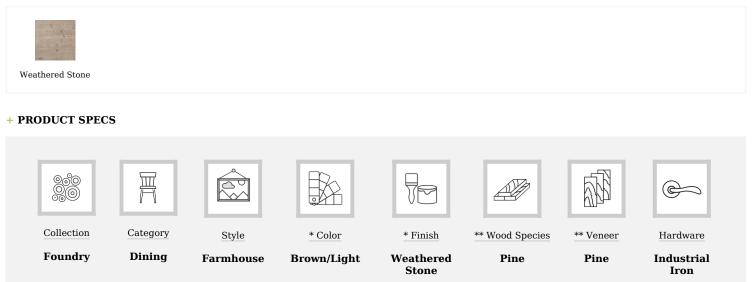

## + \* FINISHES

\* Please note some color variations of our furniture finishes and fabrics are possible due to room lighting and personal computer resolution settings. Not all finish options may be available for certain products. Please use as a reference only.

\*\* For certain components, aspenhome uses certain construction materials when needed such as engineered wood to increase ease of use, safety, and value.

| Sku            | Desc                                         | Finish          | <b>W</b> " | <b>H</b> " | <b>D</b> " |
|----------------|----------------------------------------------|-----------------|------------|------------|------------|
| I349-6052-WST  | Extendable Counter Height Pedestal Table     | Weathered Stone | 70         | 37         | 43         |
| I349-6641S-WST | Counter Height Side Chair w/ Uph Seat(2/Ctn) | Weathered Stone | 19         | 45         | 23         |