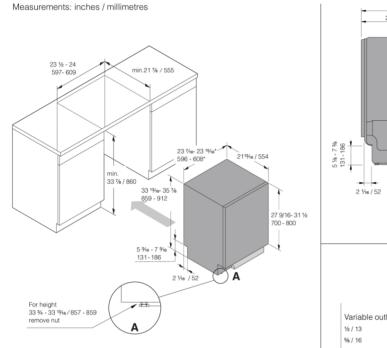

#### Dimensions and installation

- Height: 859 mm
- Width: 608 mm
- Depth: 554 mm
- Packaging height: 930 mm 0
- Packaging width: 640 mm •
- . Packaging depth: 680 mm

1/2

- Length electrical cord: 1,8 m •
  - Length inlet hose: 163 cm
  - Length outlet hose: 103 cm Length outlet hose: 230 cm Net weight: 43,5 kg Gross weight: 46,8 kg
- •