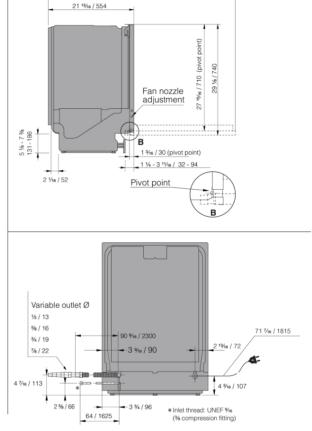

#### Dimensions and installation

- Height: 859 mm
- Width: 608 mm
- Depth: 554 mm
- Packaging height: 930 mm 0
- Packaging width: 640 mm •
- . Packaging depth: 680 mm

1/2

- Length electrical cord: 1,8 m •
  - Length inlet hose: 163 cm
  - Length outlet hose: 103 cm Length outlet hose: 230 cm Net weight: 43,5 kg Gross weight: 46,8 kg
- •