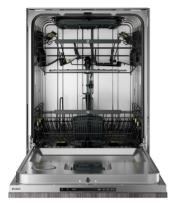

## Number of place settings (label): 16

Upper basket type: Exclusive - Basket wiring in steel, all pin rows foldable, divisble/foldable wine shelves, Light Lock™ for fastening lightweight items.

Lower basket type: Exclusive - Basket wiring in steel, all pin rows foldable, sliding tines in rear right, removable cutlery basket and vase/bottle holder for cleaning vases/baby bottles. Panel colour: Silver

## **Cleaning systems**

- Number of spray zones: 9
- No need to rinse the dishes thanks to Super Cleaning System™
- Automatic water-softener for better washing performance