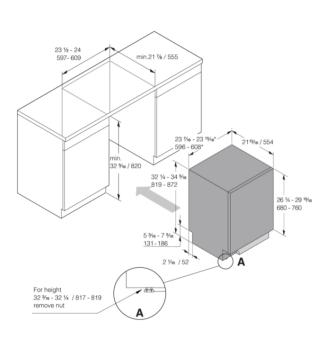

### Dimensions and installation

- Height: 819 mm
- Width: 608 mm
- Depth: 554 mm
- Packaging height: 890 mm
- Packaging width: 640 mm
- Packaging depth: 680 mm
- Length electrical cord: 1,8 m
- Length inlet hose: 163 cm

### Measurements: inches / millimetres

\* Flexible side trims (width without side trims: 23  $\frac{7}{16}$  / 596)

DW60 Fully Integrated Dishwasher XL USA