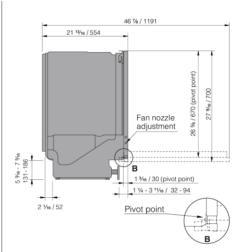

### Dimensions and installation

- Height: 819 mm
- Width: 608 mm
- Depth: 554 mm
- Packaging height: 890 mm
- Packaging width: 640 mm
- Packaging depth: 680 mm
- Length electrical cord: 1,8 m
- Length inlet hose: 163 cm

- Length outlet hose: 230 cm
- Net weight: 42 kg
- Gross weight: 45 kg