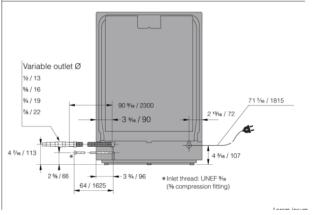

- Length outlet hose: 230 cm
- Net weight: 42 kg
- Gross weight: 45 kg

#### Dimensioner

- Fuse: 15 amp
- Frequency: 60 Hz
- Required inlet water pressure: 0,03-1 MPa