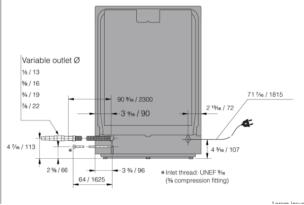

## Dimensions and installation

- Height: 819 mm Width: 608 mm
- Depth: 554 mm
- Packaging height: 890 mm
- Packaging width: 640 mm
- Packaging depth: 680 mm
- Length electrical cord: 1,8 m
- Length inlet hose: 163 cm Length outlet hose: 230 cm
- Net weight: 40 kg
- Gross weight: 43 kg

#### Dimensioner

- Fuse: 15 amp
- Frequency: 60 Hz
- Required inlet water pressure: 0,03-1 MPa