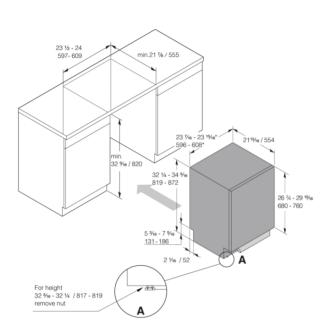

## Dimensions and installation

- Height: 819 mm Width: 608 mm
- Depth: 554 mm
- Packaging height: 890 mm
- Packaging width: 640 mm
- Packaging depth: 680 mm
- Length electrical cord: 1,8 m
- Length inlet hose: 163 cm Length outlet hose: 230 cm
- Net weight: 40 kg
- Gross weight: 43 kg

## Measurements: inches / millimetres

 $\pmb{\ast}$  Flexible side trims (width without side trims: 23  $\% _{6} \, / \, 596)$ 

DW60 Fully Integrated Dishwasher XL USA