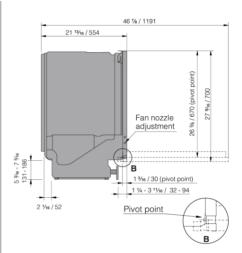

## Dimensions and installation

- Height: 819 mm Width: 608 mm
- Depth: 554 mm
- Packaging height: 890 mm
- Packaging width: 640 mm
- Packaging depth: 680 mm
- Length electrical cord: 1,8 m
- Length inlet hose: 163 cm Length outlet hose: 230 cm
- Net weight: 40 kg
- Gross weight: 43 kg