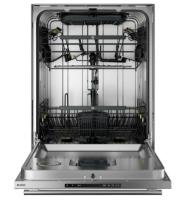

#### Number of place settings (label): 16

Upper basket type: Exclusive - Basket wiring in steel, all pin rows foldable, divisble/foldable wine shelves, Light Lock™ for fastening lightweight items.

Lower basket type: Exclusive - Basket wiring in steel, all pin rows foldable, sliding tines in rear right, removable cutlery basket and vase/bottle holder for cleaning vases/baby bottles. Panel colour: Stainless Steel

#### **Cleaning systems**

- Number of spray zones: 9
- No need to rinse the dishes thanks to Super Cleaning System<sup>™</sup>