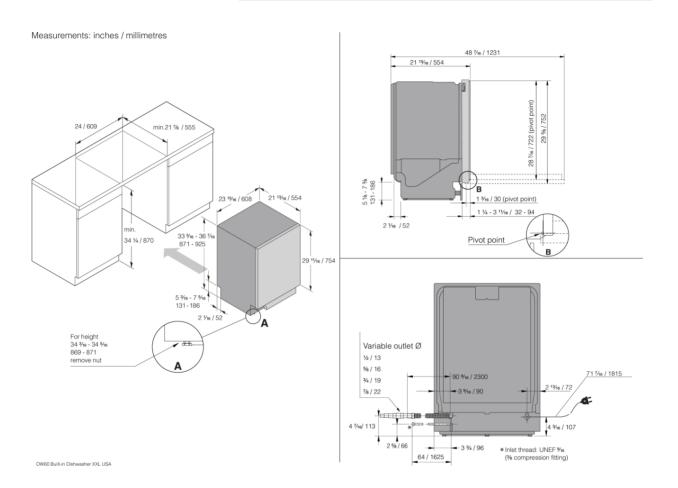

#### Dimensions and installation

- Height: 871 mm
- Width: 608 mm
- Depth: 554 mm
- Packaging height: 930 mm
- Packaging width: 640 mm
- Packaging depth: 680 mm
- Length electrical cord: 1,8 m
- Length inlet hose: 163 cm
- Length outlet hose: 230 cm
- Net weight: 41,5 kg

Gross weight: 44,8 kg

#### Dimensioner

- Fuse: 15 amp •
- Frequency: 60 Hz
- Required inlet water pressure: 0,03-1 MPa •