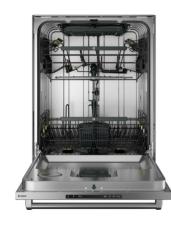

# DBI565PHXXLS.U Built-in undercounter dishwasher

Number of place settings (label): 16

Upper basket type: Exclusive - Basket wiring in steel, all pin rows foldable, divisble/foldable wine shelves, Light Lock™ for fastening lightweight items.

Lower basket type: Exclusive - Basket wiring in steel, all pin rows foldable, sliding tines in rear right, removable cutlery basket and vase/bottle holder for cleaning vases/baby bottles. Panel colour: Stainless Steel

### **Cleaning systems**

- Number of spray zones: 9
- No need to rinse the dishes thanks to Super Cleaning System<sup>™</sup>