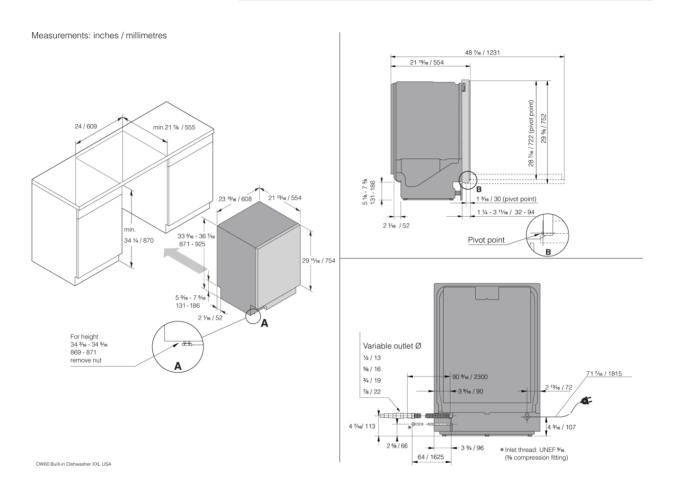

#### Dimensions and installation

- Height: 871 mm
- Width: 608 mm
- Depth: 554 mm
- Packaging height: 930 mm
- Packaging width: 640 mm
- Packaging depth: 680 mm
- Length electrical cord: 1,8 m
- Length inlet hose: 163 cm
- Length outlet hose: 230 cm
- Net weight: 44,5 kg

Gross weight: 47,8 kg

### Dimensioner

- Fuse: 15 amp •
- Frequency: 60 Hz
- Required inlet water pressure: 0,03-1 MPa •