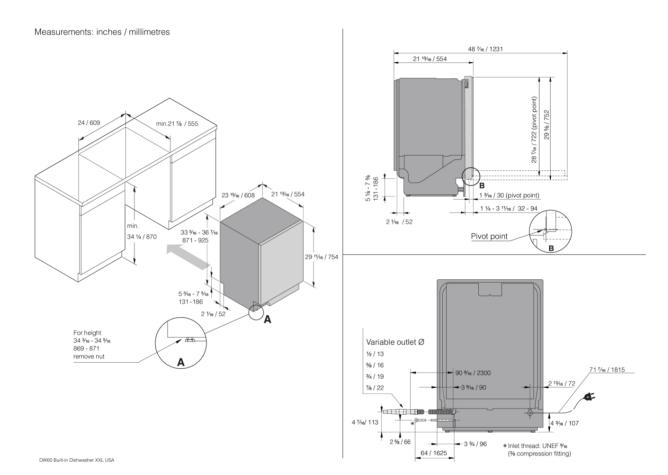

# Dimensions and installation

- Height: 871 mm
- Width: 608 mm
- Depth: 554 mm
- Packaging height: 930 mm
- Packaging width: 640 mm
- Packaging depth: 680 mm
- Length electrical cord: 1,8 m
- Length inlet hose: 163 cm
- Length outlet hose: 230 cm

- Net weight: 43,5 kg
- Gross weight: 46,8 kg

### Dimensioner

- Fuse: 15 amp Frequency: 60 Hz
- Required inlet water pressure: 0,03-1 MPa