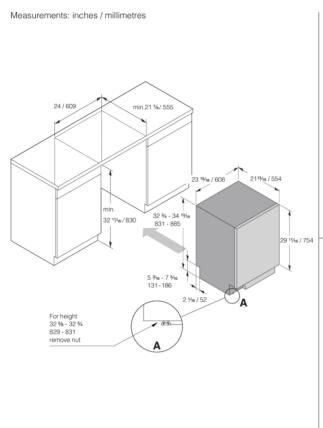

# Dimensions and installation

- Height: 831 mm
- Width: 608 mm
- Depth: 554 mm
- Packaging height: 890 mm
- Packaging width: 640 mm
- Packaging depth: 680 mmLength electrical cord: 1,8 m
- Length inlet hose: 163 cm
- Length inlet hose: 163 cm
  Length outlet hose: 230 cm
- Net weight: 40,5 kg
- Gross weight: 43,5 kg