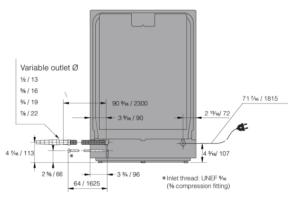

# Dimensions and installation

- Height: 831 mm
- Width: 608 mm
- Depth: 554 mm
- Packaging height: 890 mm
- Packaging width: 640 mm
- Packaging depth: 680 mmLength electrical cord: 1,8 m
- Length inlet hose: 163 cm
- Length inlet hose: 163 cm
  Length outlet hose: 230 cm
- Net weight: 40,5 kg
- Gross weight: 43,5 kg

#### Dimensioner

- Fuse: 15 amp
- Frequency: 60 Hz
- Required inlet water pressure: 0,03-1 MPa