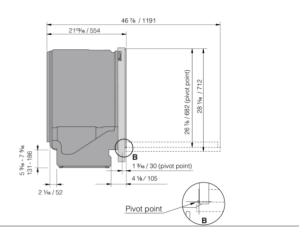

# Dimensions and installation

- Height: 831 mm
- Width: 608 mm
- Depth: 554 mm
- Packaging height: 890 mm
- Packaging width: 640 mm
- Packaging depth: 680 mmLength electrical cord: 1,8 m
- Length inlet hose: 163 cm
- Length inlet hose: 163 cm
  Length outlet hose: 230 cm
- Net weight: 40,5 kg
- Gross weight: 43,5 kg