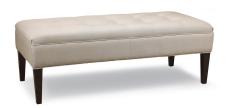

## **Danny**

This beautiful button-tufted bench is simplistic in its elegance. Its tall and tapered legs give this seat added height. Eco-friendly construction. Certified sustainable, kiln-dried wood frame. MicroGel soybased polyfoam with fibre wrap. Benchmade in Canada. Available in fabric or leather.