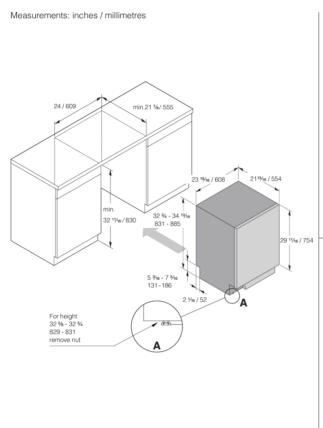

# Dimensions and installation

- Height: 831 mm
- Width: 608 mm
- Depth: 554 mm
- Packaging height: 890 mm
- Packaging width: 640 mm
- Packaging depth: 680 mm
- Length electrical cord: 1,8 m
- Length inlet hose: 163 cmLength outlet hose: 230 cm
- Net weight: 39,5 kg
- Gross weight: 42,5 kg