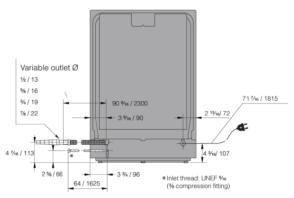

# Dimensions and installation

- Height: 831 mm
- Width: 608 mm
- Depth: 554 mm
- Packaging height: 890 mm
- Packaging width: 640 mm
- Packaging depth: 680 mm
- Length electrical cord: 1,8 m
- Length inlet hose: 163 cmLength outlet hose: 230 cm
- Net weight: 39,5 kg
- Gross weight: 42,5 kg