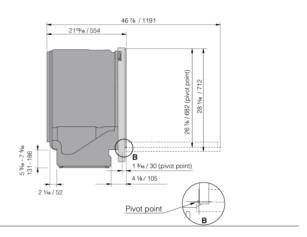

# Dimensions and installation

- Height: 831 mm
- Width: 608 mm
- Depth: 554 mm
- Packaging height: 890 mm
- Packaging width: 640 mm
- Packaging depth: 680 mm
- Length electrical cord: 1,8 m
- Length inlet hose: 163 cmLength outlet hose: 230 cm
- Net weight: 39,5 kg
- Gross weight: 42,5 kg