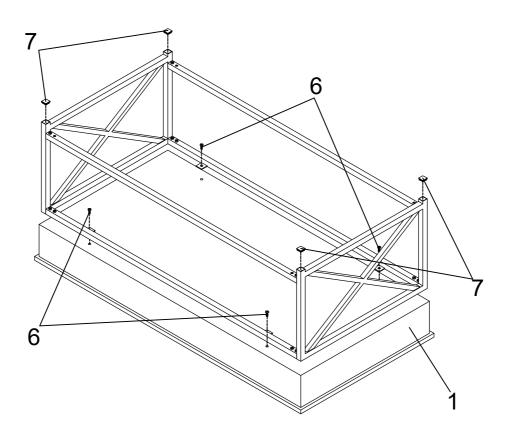

NOTE: Do not tighten until each step is completed or instructed.

Step 1: Attach Top Crossbar (3) and Bottom Crossbar (4) to Side Frame (2) using Bolt (6) with Allen Key (9).

Step 2: Insert Cap (7) into Side Frame (2). And then attach Step 1 to Top Box (1) using Bolt (6) with Allen Key (9).