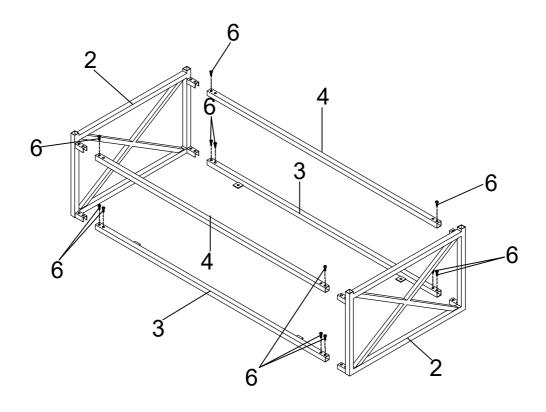

NOTE: Do not tighten until each step is completed or instructed.

Step 1: Attach Top Crossbar (3) and Bottom Crossbar (4) to Side Frame (2) using Bolt (6) with Allen Key (9).

Step 2: Insert Cap (7) into Side Frame (2). And then attach Step 1 to Top Box (1) using Bolt (6) with Allen Key (9).