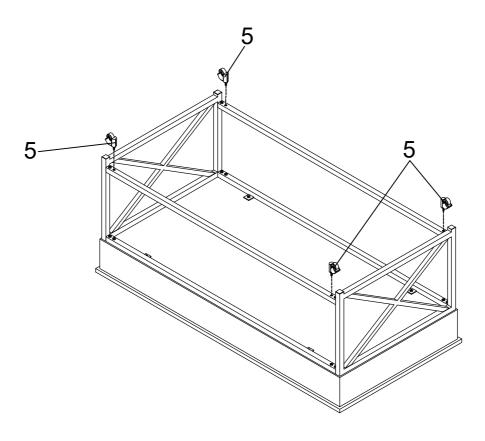

Step 3: Install Casters (5) on Bottom Crossbar (4) with Hexagonal Key (8).

Complete. Congratulations on your assemble success.