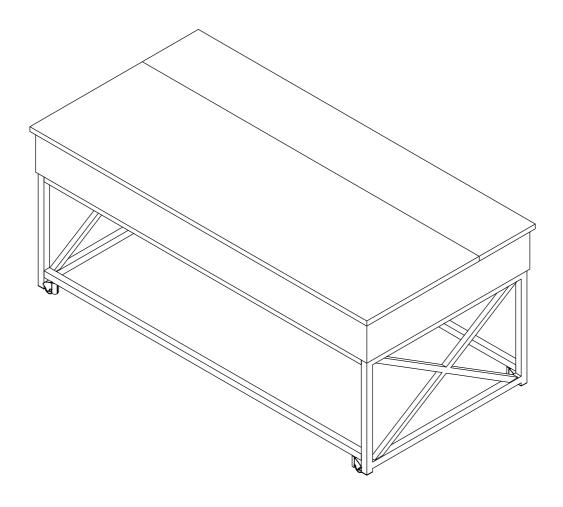

## Eliza Lift Top Coffee Table W/Castors Item #: T.4330.LTCTC ASSEMBLY INSTRUCTIONS

## ASSEMBLY INSTRUCTIONS Item #: T.4330.LTCTC

Please identify and locate all assembly parts (see parts list) before discarding any packing materials.

Some parts may have become loose during transit.

| PARTS LIST |        |                 |      |  |
|------------|--------|-----------------|------|--|
| NO.        | SKETCH | DESCRIPTION     | QTY  |  |
| 1          |        | TOP BOX         | 1PC  |  |
| 2          |        | SIDE FRAME      | 2PCS |  |
| 3          |        | TOP CROSSBAR    | 2PCS |  |
| 4          |        | BOTTOM CROSSBAR | 2PCS |  |
| 5          |        | CASTERS         | 4PCS |  |