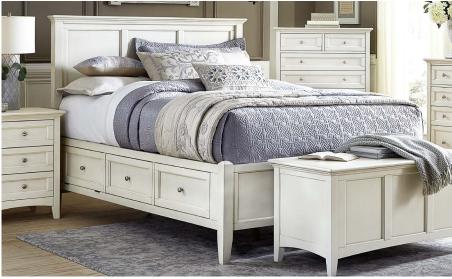

## **FEATURES & BENEFITS:**

- Felt-lined top drawers
- Ball bearing drawer glides
- English dovetailed drawer boxes

NRL-WT-5-80-0 CEDAR-LINED TRUNK 48"W x 21"H x 21.75"D

NRL-WT-5-60-0 CHEST 40"W x 53.5"H x 18.5"D

NRL-WT-5-50-0 DRESSER 60"W x 42"H x 18.5"D

NRL-WT-5-56-0 MIRROR 45"W x 33.75"H x 2"D

NRL-WT-5-75-0 NIGHTSTAND 23"W x 29.5"H x 18.5"D