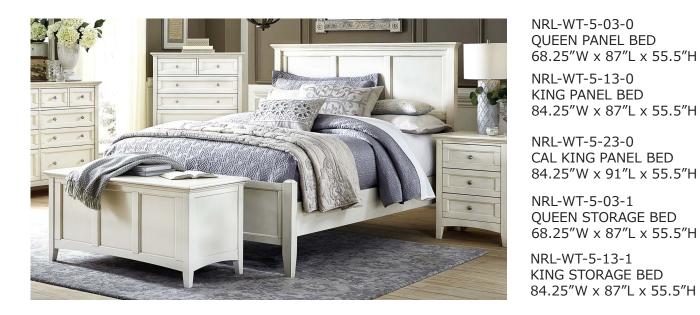

## **FEATURES & BENEFITS:**

- Felt-lined top drawers
- Ball bearing drawer glides
- English dovetailed drawer boxes

NRL-WT-5-80-0 CEDAR-LINED TRUNK 48"W x 21"H x 21.75"D

NRL-WT-5-60-0 CHEST 40"W x 53.5"H x 18.5"D

NRL-WT-5-50-0 DRESSER 60"W x 42"H x 18.5"D

NRL-WT-5-56-0 MIRROR 45"W x 33.75"H x 2"D

NRL-WT-5-75-0 NIGHTSTAND 23"W x 29.5"H x 18.5"D