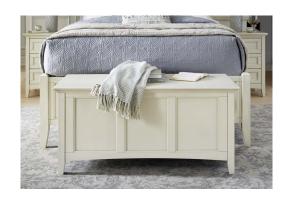

## **FEATURES & BENEFITS:**

- Felt-lined top drawers
- Ball bearing drawer glides
- English dovetailed drawer boxes

NRL-WT-5-80-0 CEDAR-LINED TRUNK 48"W x 21"H x 21.75"D

NRL-WT-5-60-0 CHEST 40"W x 53.5"H x 18.5"D