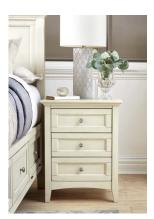

## FRENCH COTTAGE

The classic panelling and clean lines of the Northlake collection has been designed to not overwhelm more compact rooms while maximizing storage for small and large rooms alike. Solid poplar wood is finished with the crisp color of white linen for an airy cottage feel. Brushed nickel hardware graces the case goods featuring all solid wood drawer boxes with 3 tier heavy-duty ball bearing glides.

MATERIAL: Solid Hardwood

FINISH: White Linen

**HARDWARE:** Brushed Nickel

NRL-WT-5-50-0 DRESSER 60"W x 42"H x 18.5"D

NRL-WT-5-56-0 MIRROR 45"W x 33.75"H x 2"D

NRL-WT-5-75-0 NIGHTSTAND 23"W x 29.5"H x 18.5"D