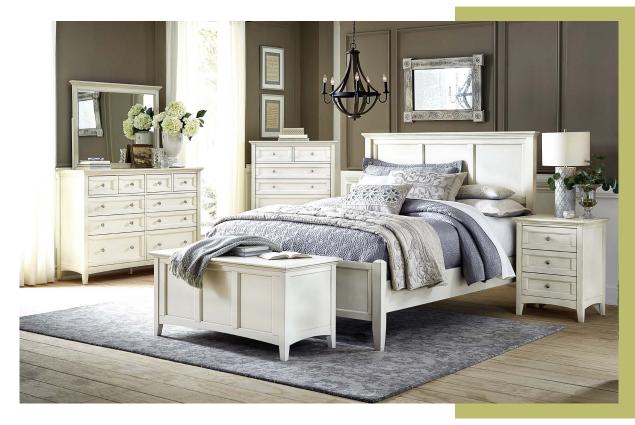

## NORTHLAKE

## BEDROOM

## FRENCH COTTAGE

The classic panelling and clean lines of the Northlake collection has been designed to not overwhelm more compact rooms while maximizing storage for small and large rooms alike. Solid poplar wood is finished with the crisp color of white linen for an airy cottage feel. Brushed nickel hardware graces the case goods featuring all solid wood drawer boxes with 3 tier heavy-duty ball bearing glides.

MATERIAL: Solid Hardwood

FINISH: White Linen

**HARDWARE:** Brushed Nickel