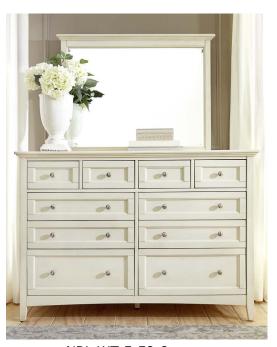

## FRENCH COTTAGE

The classic panelling and clean lines of the Northlake collection has been designed to not overwhelm more compact rooms while maximizing storage for small and large rooms alike. Solid poplar wood is finished with the crisp color of white linen for an airy cottage feel. Brushed nickel hardware graces the case goods featuring all solid wood drawer boxes with 3 tier heavy-duty ball bearing glides.

MATERIAL: Solid Hardwood

FINISH: White Linen

**HARDWARE:** Brushed Nickel

NRL-WT-5-50-0 DRESSER 60"W x 42"H x 18.5"D

NRL-WT-5-56-0 MIRROR 45"W x 33.75"H x 2"D

NRL-WT-5-75-0 NIGHTSTAND 23"W x 29.5"H x 18.5"D