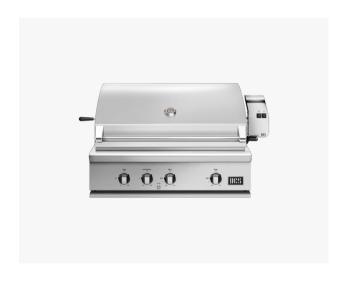

## 36" Grill with Infrared Sear Burner, Natural Gas

Series 7

Stainless Steel | Natural gas

This Series 7 built-in 36" grill is designed for premium outdoor kitchens and will take your outdoor cooking experience to the next level.

- Infrared sear burner for incredibly fast searing up to 24,000 BTU/hr
- Cater for a crowd with the secondary cooking surface
- Build into an outdoor BBQ island, or add a cart for a freestanding grill
- U-burners deliver 25,000 BTU/hr total power per burner with precise heat control from 300°F to 1100°F