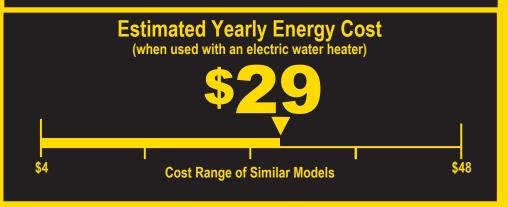

207<sub>kWh</sub>

**Estimated Yearly Electricity Use** 

**\$17** 

Estimated Yearly Energy Cost (when used with a natural gas water heater)

- · Your cost will depend on your utility rates and use.
- · Cost range based only on standard capacity models.
- Estimated energy cost based on six wash loads a week and a national average electricity cost of 14 cents per kWh and natural gas cost of \$1.21 per therm.