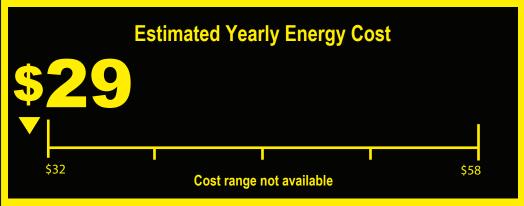

## Compare ONLY to other labels with yellow numbers. Labels with yellow numbers are based on the same test procedures.

- Your cost will depend on your utility rates and use.
- Cost range based only on models of similar capacity with automatic defrost, without freezer, and without through-the-door ice service.
- Estimated energy cost based on a national average electricity cost of 12 cents per kWh.