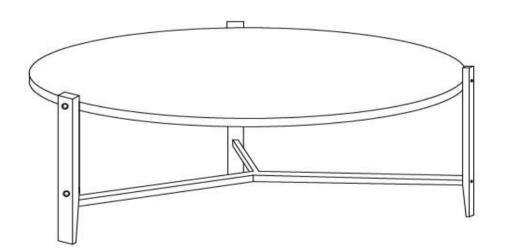

assembly.



#### **WARNING!**

- 1. Don't attempt to repair or modify parts that are broken or defective. Please contact the store immediately.
- 2. This product is for home use only and not intended for commercial establishments.



ASSEMBLY TIME

15 MINUTES

#### **PARTS IDENTIFICATION**

| A | ТОР      | 1PC  |
|---|----------|------|
| В | LEG      | 3PCS |
| С | CROSSBAR | 1PC  |

#### **HARDWARE IDENTIFICATION**

| 1 | BOLT<br>(JCBB M8 X 50mm)   | <b>9</b> — <i>nnnm</i> | 6PCS |
|---|----------------------------|------------------------|------|
| 2 | ALLEN WRENCH<br>(M5 - BLK) |                        | 1PC  |
| 3 | WOOD PLUG                  | $\Diamond$             | 6PCS |



# ASSEMBLY INSTRUCTIONS STEP 1



### STEP 2







# ASSEMBLY INSTRUCTIONS STEP 3



# STEP 4 COMPLETE









Note: Dimension tolerance ±5%