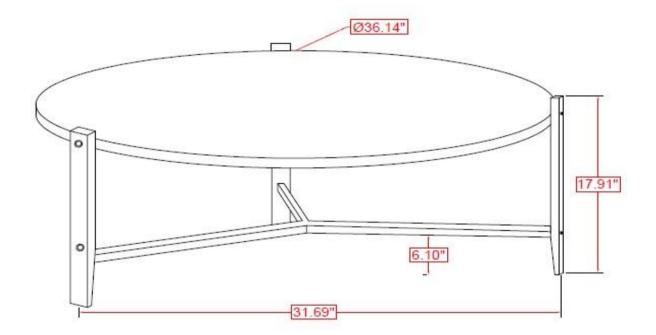

ly.



#### **WARNING!**

- 1. Don't attempt to repair or modify parts that are broken or defective. Please contact the store immediately.
- 2. This product is for home use only and not intended for commercial establishments.



ASSEMBLY TIME

15 MINUTES

#### **PARTS IDENTIFICATION**

| A | ТОР      | 1PC  |
|---|----------|------|
| В | LEG      | 3PCS |
| С | CROSSBAR | 1PC  |

#### **HARDWARE IDENTIFICATION**

| 1 | BOLT<br>(JCBB M8 X 50mm)   | <b>9</b> — <i>nnnm</i> | 6PCS |
|---|----------------------------|------------------------|------|
| 2 | ALLEN WRENCH<br>(M5 - BLK) |                        | 1PC  |
| 3 | WOOD PLUG                  | $\Diamond$             | 6PCS |



# ASSEMBLY INSTRUCTIONS STEP 1



### STEP 2







# ASSEMBLY INSTRUCTIONS STEP 3



# STEP 4 COMPLETE









Note: Dimension tolerance ±5%