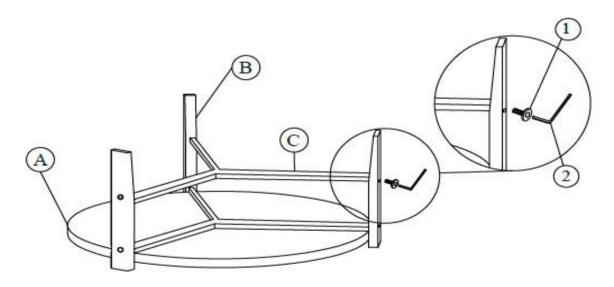

### STEP 2

#### **PARTS IDENTIFICATION**

| A | ТОР      | 1PC  |
|---|----------|------|
| В | LEG      | 3PCS |
| С | CROSSBAR | 1PC  |

#### **HARDWARE IDENTIFICATION**

| 1 | BOLT<br>(JCBB M8 X 50mm)   | <b>9</b> — <i>nnnm</i> | 6PCS |
|---|----------------------------|------------------------|------|
| 2 | ALLEN WRENCH<br>(M5 - BLK) |                        | 1PC  |
| 3 | WOOD PLUG                  | $\Diamond$             | 6PCS |