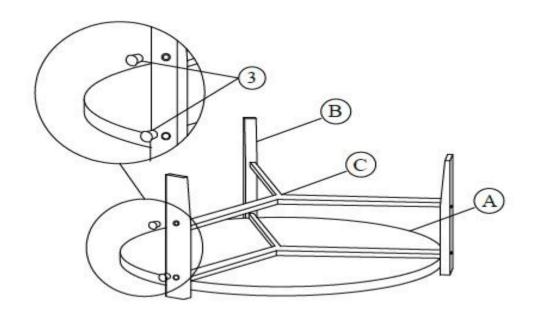

#### **PARTS IDENTIFICATION**

| A | ТОР      | 1PC  |
|---|----------|------|
| В | LEG      | 3PCS |
| С | CROSSBAR | 1PC  |

#### **HARDWARE IDENTIFICATION**

| 1 | BOLT<br>(JCBB M8 X 50mm)   | <b>9</b> — <i>nnnm</i> | 6PCS |
|---|----------------------------|------------------------|------|
| 2 | ALLEN WRENCH<br>(M5 - BLK) |                        | 1PC  |
| 3 | WOOD PLUG                  | $\Diamond$             | 6PCS |

# ASSEMBLY INSTRUCTIONS STEP 3