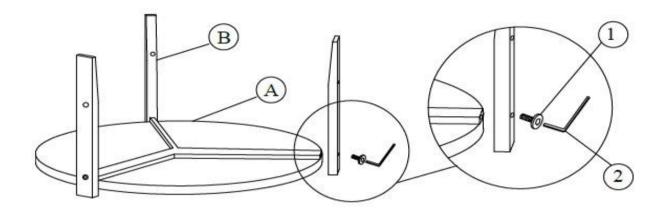

# ASSEMBLY INSTRUCTIONS STEP 1

#### **PARTS IDENTIFICATION**

| A | ТОР      | 1PC  |
|---|----------|------|
| В | LEG      | 3PCS |
| С | CROSSBAR | 1PC  |

#### **HARDWARE IDENTIFICATION**

| 1 | BOLT<br>(JCBB M8 X 50mm)   | <b>9</b> — <i>nnnm</i> | 6PCS |
|---|----------------------------|------------------------|------|
| 2 | ALLEN WRENCH<br>(M5 - BLK) |                        | 1PC  |
| 3 | WOOD PLUG                  | $\Diamond$             | 6PCS |