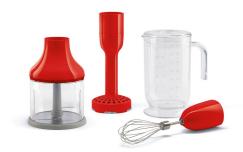

## **HBAC01RD**

Family group Hand Blenders

Type 4 accessories set, Red version,
Beaker, Chopper, Whisk, Masher

BPA-free plastic graduated BEAKER is impact resistant and dishwasher safe. Equipped with lid and seal, an ergonomic handle for easy handling, and a capacity of 1.4 L.

500 ml BPA-free plastic CHOPPER with S-shaped stainless steel blades for maximum performance. The base is slip-resistant can be removed and used as a lid for the container.

STAINLESS STEEL WHISK for whipping egg whites or cream. Dishwasher safe

MASHER can be used for the perfect potato purée or for soft and creamy vegetables. Removable and washable plastic blades that are dishwasher safe.