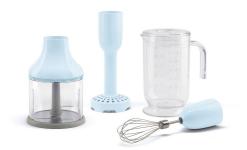

## HBAC01PB

Family group Hand Blenders

Type 4 accessories set, Pastel blue version, Beaker, Chopper, Whisk, Masher

BPA-free plastic graduated BEAKER is impact resistant and dishwasher safe. Equipped with lid and seal, an ergonomic handle for easy handling, and a capacity of 1.4 L.

500 ml BPA-free plastic CHOPPER with S-shaped stainless steel blades for maximum performance. The base is slip-resistant can be removed and used as a lid for the container.

STAINLESS STEEL WHISK for whipping egg whites or cream. Dishwasher safe

MASHER can be used for the perfect potato purée or for soft and creamy vegetables. Removable and washable plastic blades that are dishwasher safe.