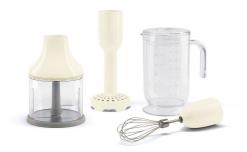

## **HBAC01CR**

Family group Hand Blenders

Type 4 accessories set, Cream version, Beaker, Chopper, Whisk, Masher

BPA-free plastic graduated BEAKER is impact resistant and dishwasher safe. Equipped with lid and seal, an ergonomic handle for easy handling, and a capacity of 1.4 L.

500 ml BPA-free plastic CHOPPER with S-shaped stainless steel blades for maximum performance. The base is slip-resistant can be removed and used as a lid for the container.

STAINLESS STEEL WHISK for whipping egg whites or cream. Dishwasher safe

MASHER can be used for the perfect potato purée or for soft and creamy vegetables. Removable and washable plastic blades that are dishwasher safe.